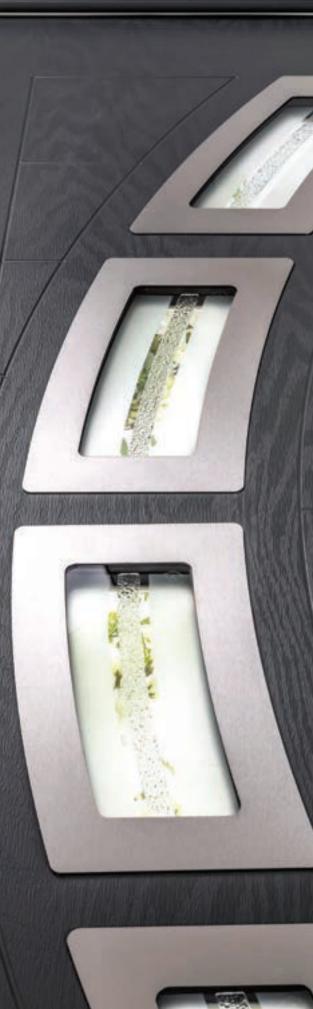

# Gleneagles

#### WOODGRAIN TRADITIONAL

With its eloquent design the Gleneagles is proving to be a very popular design. Available as full glazed or grid option.

<image>

Door Colour: **Nimbus** Decorative Glass: **Graphite** 