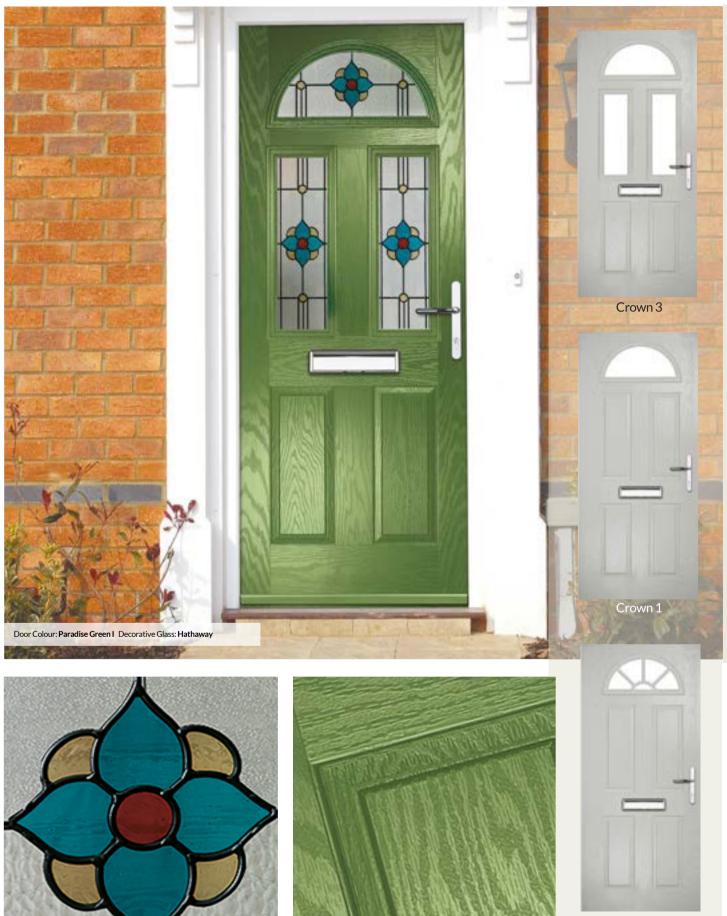

#### WOODGRAIN TRADITIONAL

Reminiscent of the door styles of the 1930's, the Craftsman is available as a solid door or with a glazed option.

Door Colour: Irish Oak Decorative Glass: Impression

Door Colour: Wedgewood Decorative Glass: Kew

Door Colour: Clay Decorative Glass: Hathaway

Door Colour: Twilight
Decorative Glass: Panama

Door Colour: **Shadow** Decorative Glass: **Tiffany** 

Door Colour: Victory Blue Decorative Glass: Tranquility Zinc