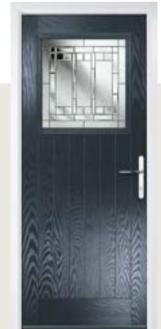

### Crown

#### WOODGRAIN TRADITIONAL

A traditional favourite with just a hint of modern, the Crown is also available in a number of glazing options as shown below.

Door Colour: **Nimbus** Decorative Glass: **Prestige** 