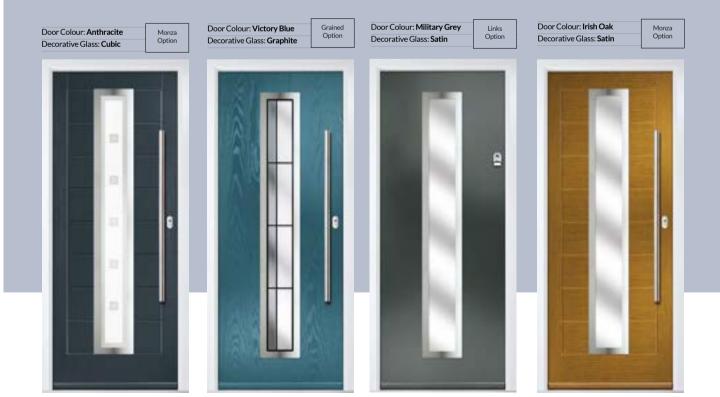

# Radiant

#### WOODGRAIN TRADITIONAL

The traditional six-panel door available with two or four glazing details.

| Door Colour: White          | Radiant 2<br>Design |
|-----------------------------|---------------------|
| Decorative Glass: Belgravia |                     |

 Door Colour: **Cotswold** Decorative Glass: **Hathaway** 

1 ft

Door Colour: **Bolero** Decorative Glass: **Bloomsbury** 

Door Colour: Anthracite Grey Decorative Glass: Milan

Door Colour: Very Berry Decorative Glass: Prestige

Door Colour: **Stormy Seas** Decorative Glass: **Louisiana** 

Please note: hardware, glass and colour combinations/placements shown are for visual purposes only. Final manufactured door may vary from those shown.