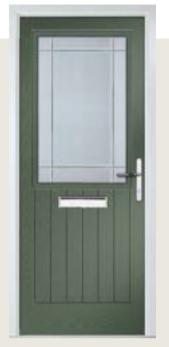

### Crown

#### WOODGRAIN TRADITIONAL

A traditional favourite with just a hint of modern, the Crown is also available in a number of glazing options as shown below.

Door Colour: **Nimbus** Decorative Glass: **Prestige** 

#### Door Colour: Clotted Cream Decorative Glass: Stardrop

Door Colour: French Blue Decorative Glass: Bloomsbury

Door Colour: Mulberry

Please note: hardware, glass and colour combinations/placements shown are for visual purposes only. Final manufactured door may vary from those shown.