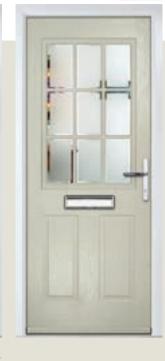

#### WOODGRAIN TRADITIONAL

With its eloquent design the Gleneagles is proving to be a very popular design. Available as full glazed or grid option.

<image>

Door Colour: **Nimbus** Decorative Glass: **Graphite** 

Door Colour: Silver Grey Decorative Glass: Synergy Door Colour: Moonshine Decorative Glass: Indulgence Grey

Door Colour: Clotted Cream Decorative Glass: Optimal

4 Grid Design

Please note: hardware, glass and colour combinations/placements shown are for visual purposes only. Final manufactured door may vary from those shown.