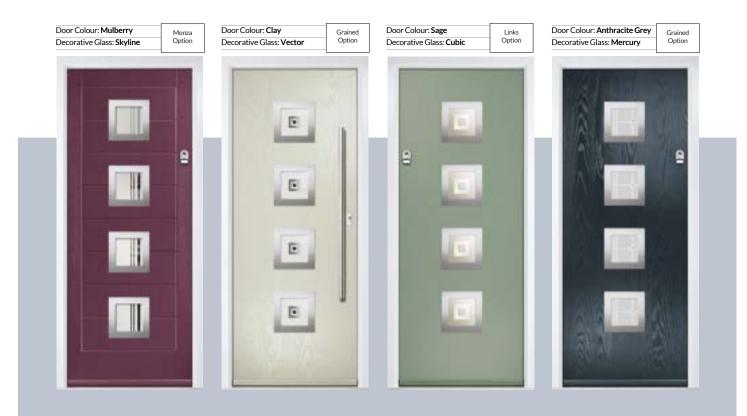

### **CONTEMPORARY RANGE**

Door Style: Links Oakmont Door Colour: Florida Decorative Glass: Tectronic Door Style: Monza Oakmont Door Colour: Slate Decorative Glass: Birchwood Door Style: Grained Copenhagen Door Colour: Sage Decorative Glass: Skyline Door Style: Links Oakmont Door Colour: Olive Grove Decorative Glass: Cubic