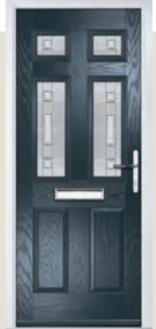

### Crown

#### WOODGRAIN TRADITIONAL

A traditional favourite with just a hint of modern, the Crown is also available in a number of glazing options as shown below.

Door Colour: **Nimbus** Decorative Glass: **Prestige** 

#### Door Colour: Clotted Cream Decorative Glass: Stardrop

Door Colour: French Blue Decorative Glass: Bloomsbury

Door Colour: Mulberry

Please note: hardware, glass and colour combinations/placements shown are for visual purposes only. Final manufactured door may vary from those shown.

Door Colour: Victory Blue Decorative Glass: Birchwood