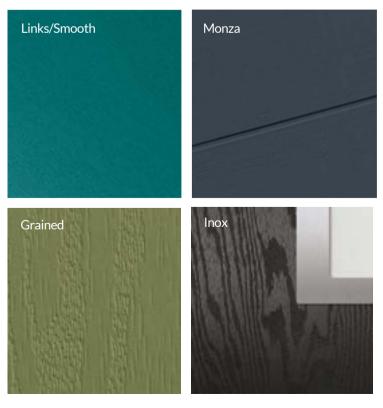

### A contemporary finish

A number of our contemporary designs have a range of finishes to choose from including Monza, Links smooth, woodgrain or Inox smooth with steel cassettes.

Choose your colours Standard Colours

### MONZA

With its linear etched detailing on a woodgrain, glazed with a flat grained cassette, the Monza offers a stunning entrance that really makes a statement.

### LINKS

Offering a simple smooth finish, glazed with a flat stipple cassette, Links offers that minimalist look for a modern and sleek entrance point.

### GRAINED

For that middle ground between traditional and contemporary, the woodgrain finish and flat grained cassette option will offer you the perfect balance.

### INOX

The ultimate in modern aesthetics for your door with a woodgrain finish and glazed with the stunning Inox stainless steel cassette.