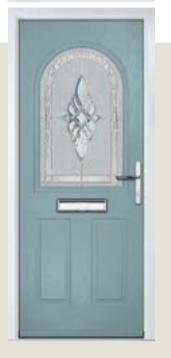

# Marquise

Our most popular composite door option, available in a choice of three glazing styles.

#### WOODGRAIN TRADITIONAL

Marquise 2-3

Door Colour: Slate Decorative Glass: Birchwood

Door Colour: Stormy Seas

Decorative Glass: Louisiana

Door Colour: Bolero Decorative Glass: Diamonte

Door Colour: Clay

Decorative Glass: Mercury