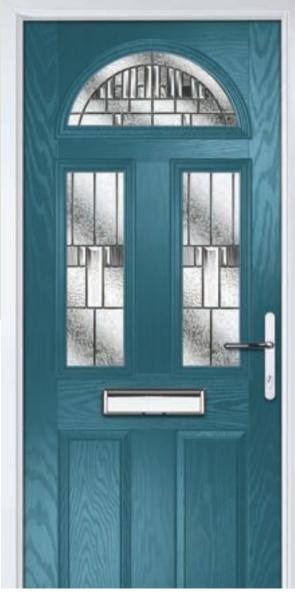

# Gleneagles

#### WOODGRAIN TRADITIONAL

With its eloquent design the Gleneagles is proving to be a very popular design. Available as full glazed or grid option.

<image>

Door Colour: **Nimbus** Decorative Glass: **Graphite** 

Door Colour: Silver Grey Decorative Glass: Synergy Door Colour: Moonshine Decorative Glass: Indulgence Grey

Door Colour: Clotted Cream Decorative Glass: Optimal

4 Grid Design

Please note: hardware, glass and colour combinations/placements shown are for visual purposes only. Final manufactured door may vary from those shown.