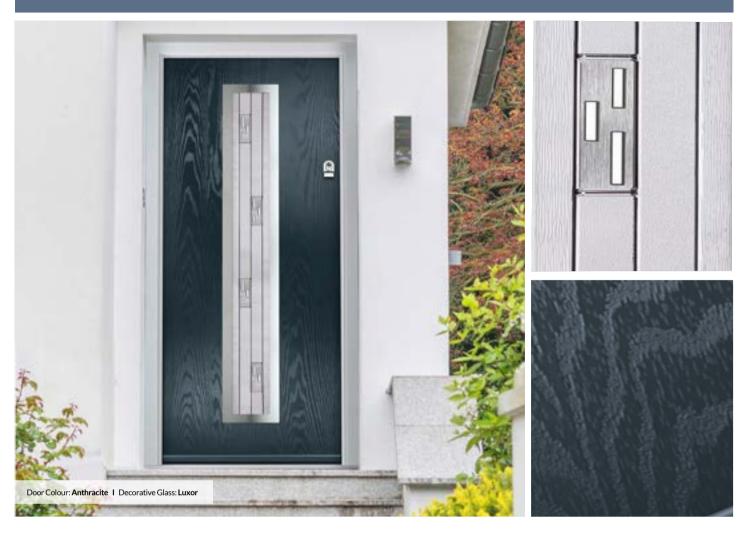

lour: **Anthracite** Decorative Glass: **Louisiana** 



Door Colour: **Black Ice** Decorative Glass: **Metropolis** 

۲

۲

#### Door Colour: Emerald







## Inox Nice

**CONTEMPORARY RANGE** 

The Inox Nice door offers a Mediterranean style with four decorative lites that allow light to stream in.



## Inox Lyon

### **CONTEMPORARY RANGE**

Inox Lyon provides a stunning mix of two smaller lites delicately 'bookending' a larger central lite to optimise light penetration.







## Inox Munich

CONTEMPORARY RANGE

Inox Nice door offers a Mediterranean style with four decorative lites that allow light to stream in.



## Inox Monaco

## CONTEMPORARY RANGE

Inox Lyon provides a stunning mix of two smaller lites delicately 'bookending' a larger central lite to optimise light penetration.







## Inox Barcelona

**CONTEMPORARY RANGE** 

The sweeping Barcelona design 'oozes' sophistication and is a popular option. Also available with curve panel detail.



## Inox Paris/Biarritz

### CONTEMPORARY RANGE

The Inox Paris door delivers flair and grace. Make a real statement with the Biarritz option.







Your new door should keep you safe and secure for years to come. However with all products, and especially those that are exposed to the elements, we recommend that you carry out a care and maintenance routine.

- Door frames should be washed with warm soapy water, however stubborn stains can be removed using specialist uPVC cleaners and by following the manufacturers' guidelines.
- The door leaf should only be cleaned using warm water or non-aggressive composite door wipes.