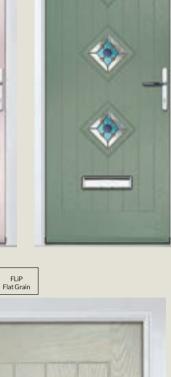

#### WOODGRAIN TRADITIONAL

Door Colour: **Very Berry** Decorative Glass: **4 Bevel Square** 

Door Colour: **Chartwell green** Decorative Glass: **Artemis** 

Door Colour: **Anthracite Grey** Decorative Glass: **Louisiana** 