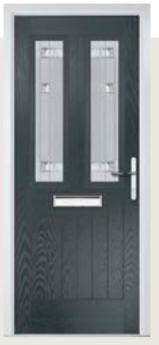

# Gleneagles

#### WOODGRAIN TRADITIONAL

With its eloquent design the Gleneagles is proving to be a very popular design. Available as full glazed or grid option.

<image>

Door Colour: **Nimbus** Decorative Glass: **Graphite** 

Door Colour: Silver Grey Decorative Glass: Synergy Door Colour: Moonshine Decorative Glass: Indulgence Grey

Door Colour: Clotted Cream Decorative Glass: Optimal

4 Grid Design

Please note: hardware, glass and colour combinations/placements shown are for visual purposes only. Final manufactured door may vary from those shown.