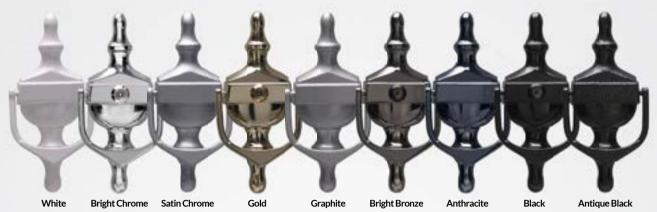

Choose your hardware

Your furniture choices for your new door can really complement and enhance the look of your door. Whether you're looking to complete your traditional or contemporary door, you'll find the hardware that gives you the perfect finishing touch. You have 9 great colour options to choose from, supplied complete with a full 10 year mechanical guarantee and surface finish warranty.

## Urn Knockers Available with or without Spyhole

Slimline Urn Knockers Available in all colours with or without Spyhole

Horsetail Knockers Available in all colours

**Contemporary Knockers** 

White Bri

Bright Chrome Gold