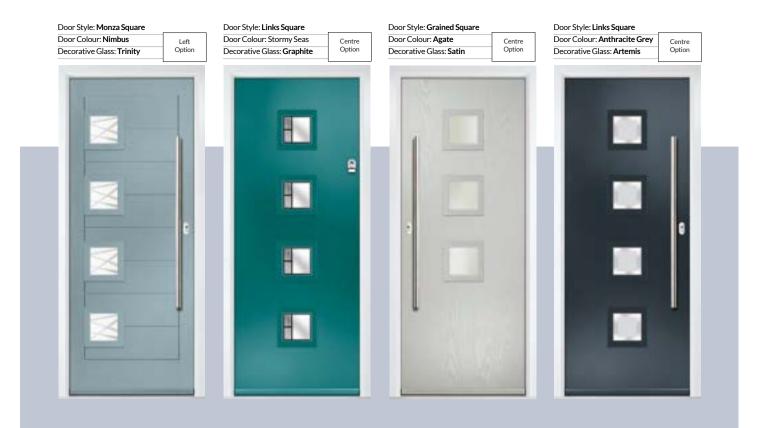

## Squared

**CONTEMPORARY RANGE** 

Our modern square door design is available in the Monza, grained or smooth links finish.

## **CONTEMPORARY RANGE**

The inline slim glazing details and grained finish of the Vilamoura offers a contemporary door.

Door Colour: Agate Decorative Glass: Graphite

Door Colour: **Anthracite** Decorative Glass: **Louisiana** 

Door Colour: **Black Ice** Decorative Glass: **Metropolis** 

۲

۲

#### Door Colour: Emerald