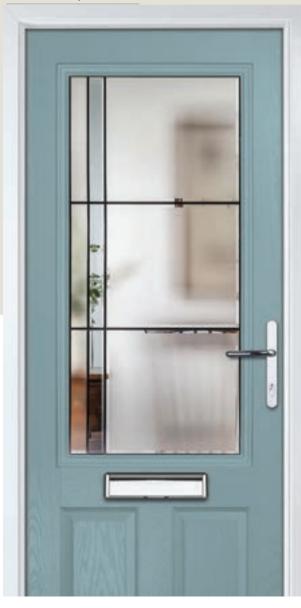

# Gleneagles

#### WOODGRAIN TRADITIONAL

With its eloquent design the Gleneagles is proving to be a very popular design. Available as full glazed or grid option.

<image>

Door Colour: **Nimbus** Decorative Glass: **Graphite** 