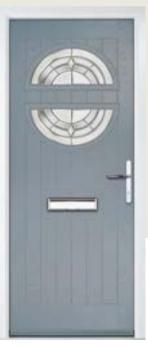

# Gleneagles

#### WOODGRAIN TRADITIONAL

With its eloquent design the Gleneagles is proving to be a very popular design. Available as full glazed or grid option.

<image>

Door Colour: **Nimbus** Decorative Glass: **Graphite** 

Door Colour: Silver Grey Decorative Glass: Synergy Door Colour: Moonshine Decorative Glass: Indulgence Grey

Door Colour: Clotted Cream Decorative Glass: Optimal

4 Grid Design

Please note: hardware, glass and colour combinations/placements shown are for visual purposes only. Final manufactured door may vary from those shown.