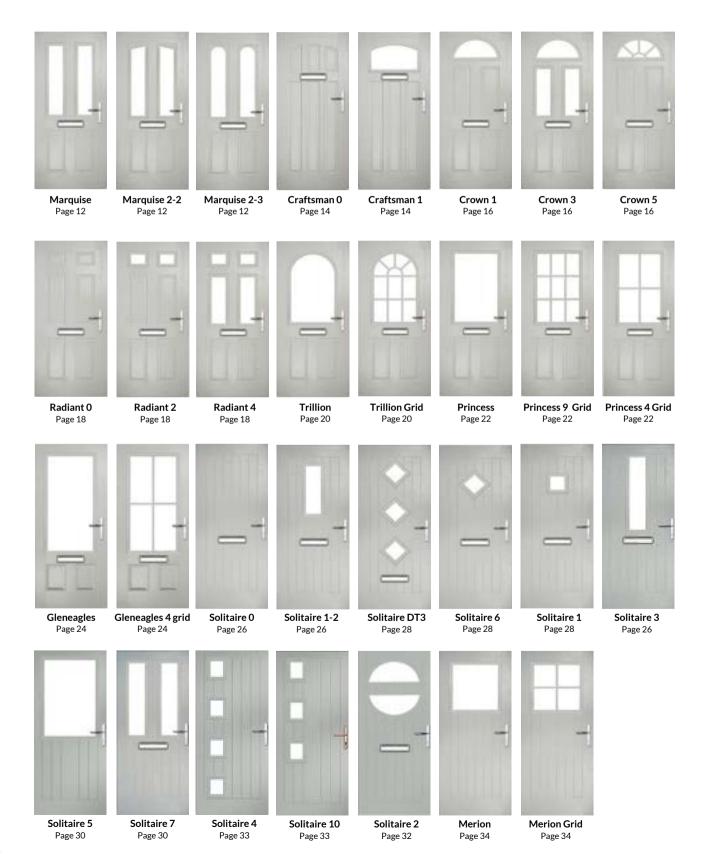

Just your style TRADITIONAL

Our traditional door styles are designed to replicate the most popular timber doors with a realistic woodgrain embossing in the surface. Whether you are enhancing the entrance to a period home, modern townhouse or a cottage, there is a style to suit the property and your taste.

# Marquise

Our most popular composite door option, available in a choice of three glazing styles.

### Craftsman

### Crown

# Radiant

# Trillion

# Princess

WOODGRAIN TRADITIONAL

With its large glazed area, the Princess lets light flood through. Also available with with 4 or 9 grid option.

Princess 9 Grid

Door Colour: **Green** Decorative Glass: **Impression** 

# Gleneagles

# Solitaire 1-2&3

# Solitaire 1, 6 & DT3

# Solitaire 5 & 7

## Solitaire 2

 $\diamond$ 

\*

Solitaire 4 & 10

WOODGRAIN TRADITIONAL

A very popular choice combining the modern glazed areas with a traditional farmhouse look.

### Merion

A great choice for side and back doors the Merion is available with a glazed or 4 grid style option.