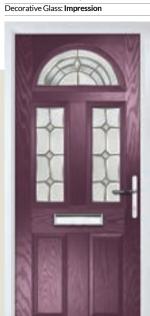

# Gleneagles

#### WOODGRAIN TRADITIONAL

With its eloquent design the Gleneagles is proving to be a very popular design. Available as full glazed or grid option.

<image>

Door Colour: **Nimbus** Decorative Glass: **Graphite** 