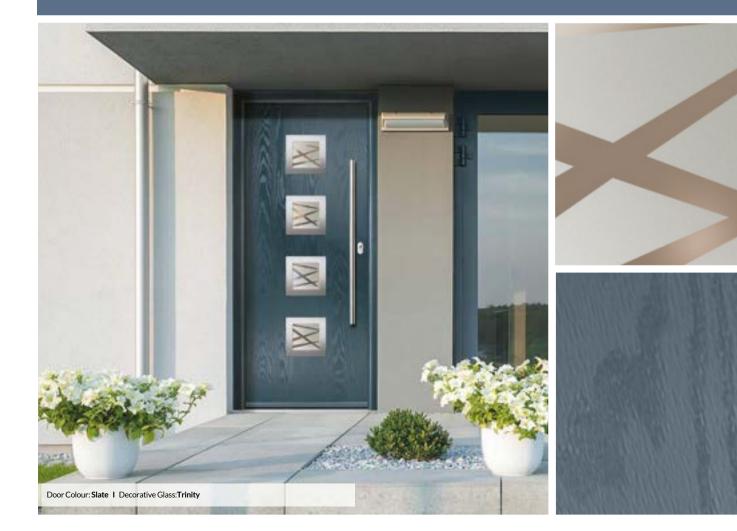

### Trinity

The multi-width lines of Difuso soft acid etched glass contrast beautifully with the deeper texture of the sandblasting to create a truly modern design.