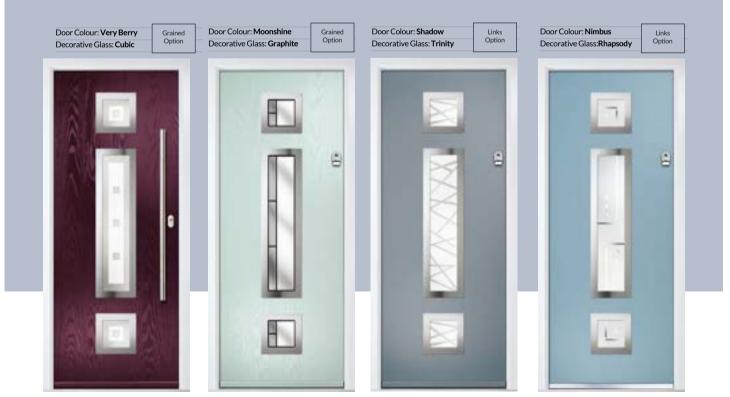

# Gleneagles

#### WOODGRAIN TRADITIONAL

With its eloquent design the Gleneagles is proving to be a very popular design. Available as full glazed or grid option.

<image>

Door Colour: **Nimbus** Decorative Glass: **Graphite** 

Door Colour: Silver Grey Decorative Glass: Synergy Door Colour: Moonshine Decorative Glass: Indulgence Grey

Door Colour: Clotted Cream Decorative Glass: Optimal

4 Grid Design

Please note: hardware, glass and colour combinations/placements shown are for visual purposes only. Final manufactured door may vary from those shown.