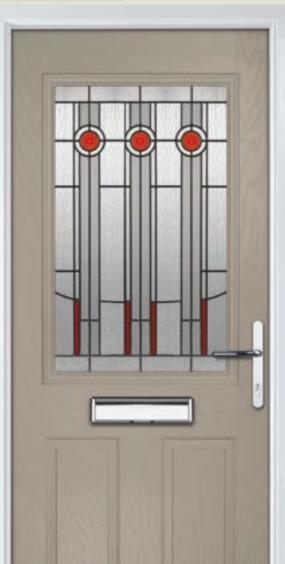

# Gleneagles

#### WOODGRAIN TRADITIONAL

With its eloquent design the Gleneagles is proving to be a very popular design. Available as full glazed or grid option.

<image>

Door Colour: **Nimbus** Decorative Glass: **Graphite** 

Door Colour: Silver Grey Decorative Glass: Synergy Door Colour: Moonshine Decorative Glass: Indulgence Grey

Door Colour: Clotted Cream Decorative Glass: Optimal

4 Grid Design

Please note: hardware, glass and colour combinations/placements shown are for visual purposes only. Final manufactured door may vary from those shown.