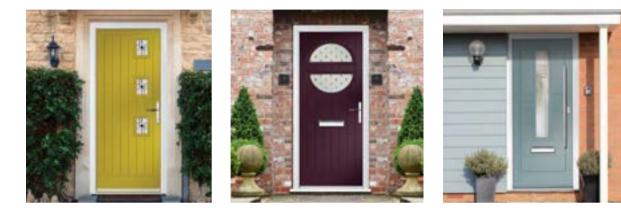

#### YOUR STYLE AND COLOUR

The first decisions in designing your new front door are deciding on the style and colour.

We have a great range of traditional and contemporary door styles in a wide range of colours or colour match to any RAL.

Just your style TRADITIONAL

Our traditional door styles are designed to replicate the most popular timber doors with a realistic woodgrain embossing in the surface. Whether you are enhancing the entrance to a period home, modern townhouse or a cottage, there is a style to suit the property and your taste.

### CONTEMPORARY

A selection of modern door designs with unique cassettes and glazing options to create your perfect door.

Page 36

Squared Page 41

Inox Lyon Page 44

Frame your door

Inox

Monaco Page 46