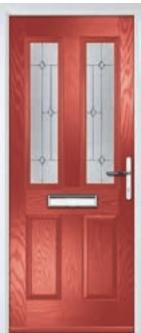

Just your style TRADITIONAL

Our traditional door styles are designed to replicate the most popular timber doors with a realistic woodgrain embossing in the surface. Whether you are enhancing the entrance to a period home, modern townhouse or a cottage, there is a style to suit the property and your taste.