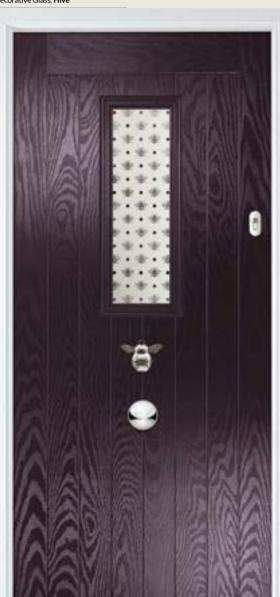

#### WOODGRAIN TRADITIONAL

Reminiscent of the door styles of the 1930's, the Craftsman is available as a solid door or with a glazed option.

Door Colour: Irish Oak Decorative Glass: Impression

Door Colour: Wedgewood Decorative Glass: Kew

The simplicity of the clear lines against the etched effect gives a truly contemporary, minimalist look that combines privacy and design.

Kew combines intricate bevel work and soft water glass against a background of obscure etched glass. The central flower motif will make a stunning focal point for any door.