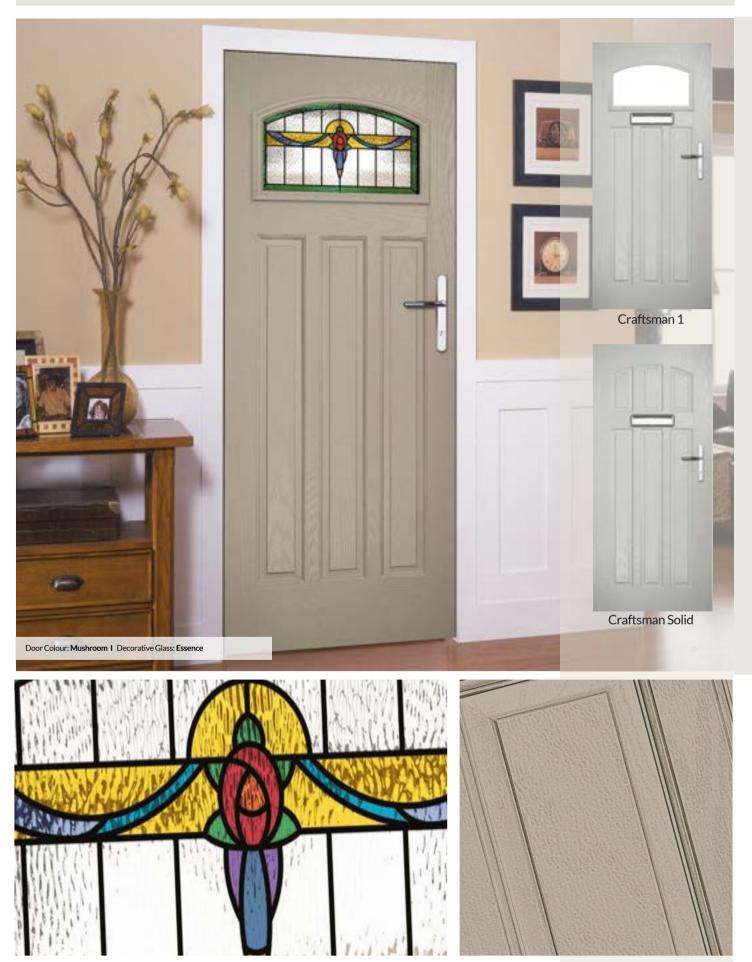

### Craftsman

#### WOODGRAIN TRADITIONAL

Reminiscent of the door styles of the 1930's, the Craftsman is available as a solid door or with a glazed option.

Door Colour: Irish Oak Decorative Glass: Impression

Door Colour: Wedgewood Decorative Glass: Kew