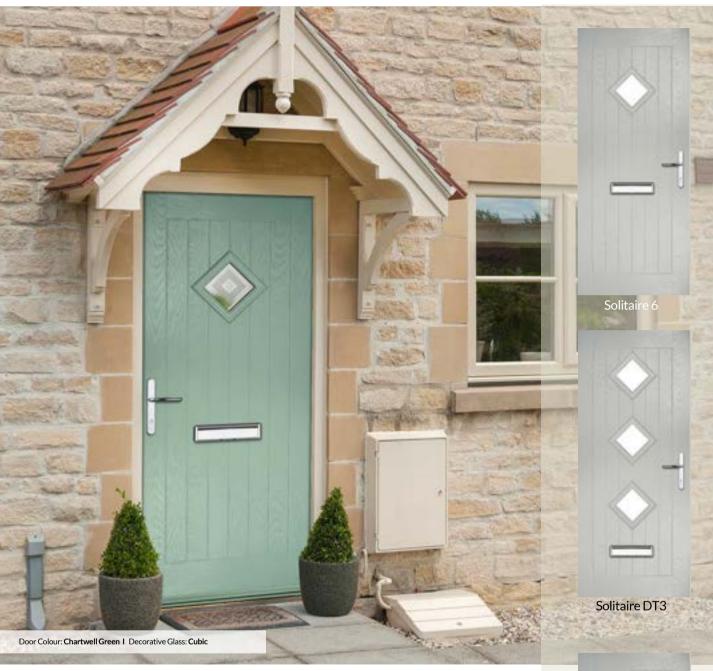

# Solitaire 1, 6 & DT3

#### WOODGRAIN TRADITIONAL

A choice of three glazing options to create the perfect traditional entrance.

Solitaire 1

| Door Style: Solitaire 6   |            |
|---------------------------|------------|
| Door Colour: Pale Pink    | FLiP       |
| Decorative Glass: Artemis | Flat Grain |
|                           |            |

| Door Style: Solitaire DT3    |            |
|------------------------------|------------|
| Door Colour: Sage            | FLiP       |
| Decorative Glass: Dorchester | Flat Grain |

| Door Style: Solitaire 6  |  |
|--------------------------|--|
| Door Colour: Slate       |  |
| Decorative Glass: Grange |  |
|                          |  |

FLiP Flat Grain

| Door Style: Solitaire DT3     |          |
|-------------------------------|----------|
| Door Colour: Clotted Cream    | FLiP     |
| Decorative Glass: Tranquility | Standard |

Door Style: Solitaire DT3 Door Colour: Wedgewood Decorative Glass: Louisiana

Door Style: **Solitaire 1** Door Colour: **Clay** Decorative Glass: **Graphite** 