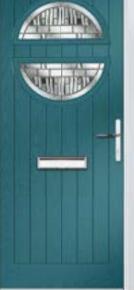

# Marquise

Our most popular composite door option, available in a choice of three glazing styles.

#### WOODGRAIN TRADITIONAL

Marquise 2-3

Door Colour: Slate Decorative Glass: Birchwood

Door Colour: Stormy Seas

Decorative Glass: Louisiana

Door Colour: Bolero Decorative Glass: Diamonte

Door Colour: Clay

Decorative Glass: Mercury

Door Colour: Cotswold Decorative Glass: Astoria