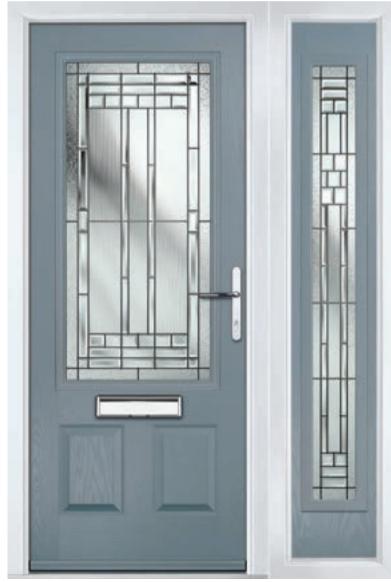

# Gleneagles

#### WOODGRAIN TRADITIONAL

With its eloquent design the Gleneagles is proving to be a very popular design. Available as full glazed or grid option.

<image>

Door Colour: **Nimbus** Decorative Glass: **Graphite** 

Door Colour: Silver Grey Decorative Glass: Synergy Door Colour: Moonshine Decorative Glass: Indulgence Grey

Door Colour: Clotted Cream Decorative Glass: Optimal

4 Grid Design

Please note: hardware, glass and colour combinations/placements shown are for visual purposes only. Final manufactured door may vary from those shown.