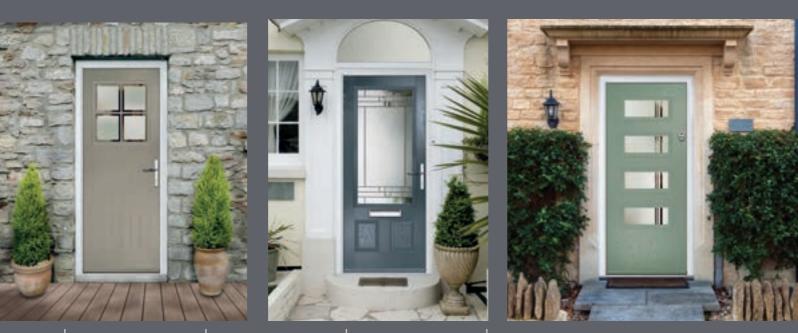

#### YOUR STYLE AND COLOUR

The first decisions in designing your new front door are deciding on the style and colour.

We have a great range of traditional and contemporary door styles in a wide range of colours or colour match to any RAL.

Just your style TRADITIONAL

Our traditional door styles are designed to replicate the most popular timber doors with a realistic woodgrain embossing in the surface. Whether you are enhancing the entrance to a period home, modern townhouse or a cottage, there is a style to suit the property and your taste.

### CONTEMPORARY

A selection of modern door designs with unique cassettes and glazing options to create your perfect door.

Page 36

Squared Page 41

Inox Lyon Page 44

Frame your door

Inox

Monaco Page 46