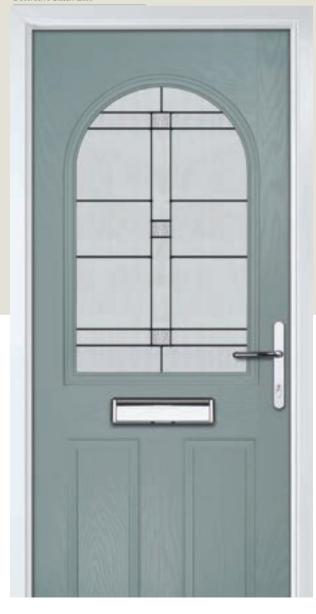

# Gleneagles

#### WOODGRAIN TRADITIONAL

With its eloquent design the Gleneagles is proving to be a very popular design. Available as full glazed or grid option.

<image>

Door Colour: **Nimbus** Decorative Glass: **Graphite** 

Door Colour: Silver Grey Decorative Glass: Synergy Door Colour: Moonshine Decorative Glass: Indulgence Grey

Door Colour: Clotted Cream Decorative Glass: Optimal

4 Grid Design

Please note: hardware, glass and colour combinations/placements shown are for visual purposes only. Final manufactured door may vary from those shown.