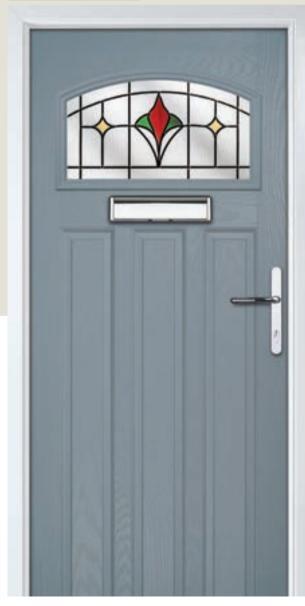

#### WOODGRAIN TRADITIONAL

Reminiscent of the door styles of the 1930's, the Craftsman is available as a solid door or with a glazed option.

Door Colour: Irish Oak Decorative Glass: Impression

Door Colour: Wedgewood Decorative Glass: Kew

Door Colour: Clay Decorative Glass: Hathaway

Door Colour: Twilight
Decorative Glass: Panama

Door Colour: **Shadow** Decorative Glass: **Tiffany** 

Door Colour: Victory Blue Decorative Glass: Tranquility Zinc