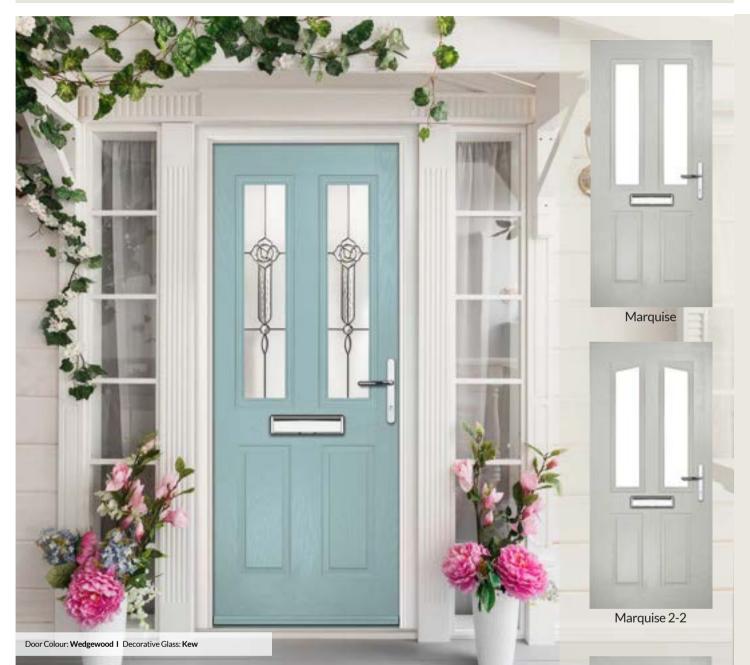

# Marquise

Our most popular composite door option, available in a choice of three glazing styles.

#### WOODGRAIN TRADITIONAL

Reminiscent of the door styles of the 1930's, the Craftsman is available as a solid door or with a glazed option.

Door Colour: Irish Oak Decorative Glass: Impression

Door Colour: Wedgewood Decorative Glass: Kew