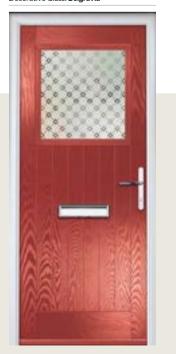

# Princess

WOODGRAIN TRADITIONAL

With its large glazed area, the Princess lets light flood through. Also available with with 4 or 9 grid option.

Princess 9 Grid

Door Colour: **Green** Decorative Glass: **Impression** 

Door Colour: Dusky Pink

Decorative Glass: Bold Pink

Door Colour: Citrine Decorative Glass: Artemis

Door Colour: Mushroom Decorative Glass: Metropolis

Door Colour: **Black** Decorative Glass: **Louisiana** 