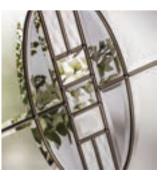

Space for a sidelight

If you have a hallway with a larger opening you may opt for a statement with the addition of some sidelights to your door.

Note: these are only available in a few of our door styles.

Door Style: Marquise Door Colour: Agate Grey Door Glass: Tiffany Door Style: **Princess** Door Colour: **Mulberry** Door Glass: **Trio Diamond** 

Medinah sidelights use the FLiP Flat grained and Flat stipple cassettes only at this time.