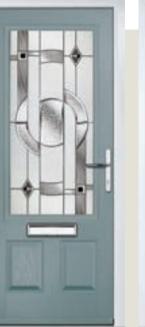

# Princess

WOODGRAIN TRADITIONAL

With its large glazed area, the Princess lets light flood through. Also available with with 4 or 9 grid option.









Princess 9 Grid

Door Colour: **Green** Decorative Glass: **Impression** 



Door Colour: Dusky Pink

Decorative Glass: Bold Pink

Door Colour: Citrine Decorative Glass: Artemis





Door Colour: Mushroom Decorative Glass: Metropolis

Door Colour: **Black** Decorative Glass: **Louisiana** 





# Gleneagles

#### WOODGRAIN TRADITIONAL

With its eloquent design the Gleneagles is proving to be a very popular design. Available as full glazed or grid option.







<image>

Door Colour: **Nimbus** Decorative Glass: **Graphite** 



Door Colour: Silver Grey Decorative Glass: Synergy Door Colour: Moonshine Decorative Glass: Indulgence Grey





Door Colour: Clotted Cream Decorative Glass: Optimal

4 Grid Design



Please note: hardware, glass and colour combinations/placements shown are for visual purposes only. Final manufactured door may vary from those shown.

# Solitaire 1-2&3

#### WOODGRAIN TRADITIONAL

Our traditional style farmhouse cottage doors with a larger glass design.









Solitaire 0

Door Colour: Clotted Cream Decorative Glass: Milan





Door Style: **Solitaire 3** Door Colour: **Blue** Decorative Glass: Metropolis





Door Colour: Stormy Seas Decorative Glass: Artemis





Door Colour: Treasure Seeker Decorative Glass: Hive





# Solitaire 1, 6 & DT3

#### WOODGRAIN TRADITIONAL

A choice of three glazing options to create the perfect traditional entrance.









Solitaire 1

| Door Style: Solitaire 6