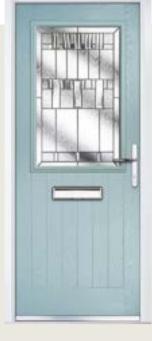

# Princess

WOODGRAIN TRADITIONAL

With its large glazed area, the Princess lets light flood through. Also available with with 4 or 9 grid option.

Princess 9 Grid

Door Colour: **Green** Decorative Glass: **Impression** 

Door Colour: Dusky Pink

Decorative Glass: Bold Pink

Door Colour: Citrine Decorative Glass: Artemis

Door Colour: Mushroom Decorative Glass: Metropolis

Door Colour: **Black** Decorative Glass: **Louisiana** 