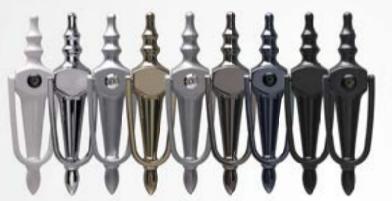

Choose your hardware

Your furniture choices for your new door can really complement and enhance the look of your door. Whether you're looking to complete your traditional or contemporary door, you'll find the hardware that gives you the perfect finishing touch. You have 9 great colour options to choose from, supplied complete with a full 10 year mechanical guarantee and surface finish warranty.

## Urn Knockers Available with or without Spyhole

Slimline Urn Knockers Available in all colours with or without Spyhole

Horsetail Knockers Available in all colours

**Contemporary Knockers** 

White Bri

Bright Chrome Gold