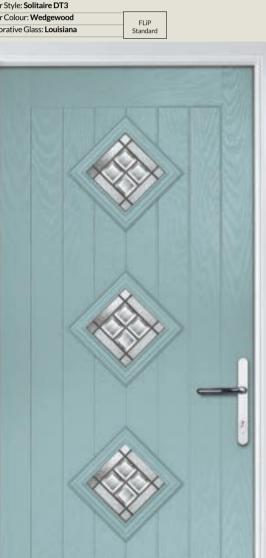

| Door Style: Solitaire DT3    |            |
|------------------------------|------------|
| Door Colour: Sage            | FLiP       |
| Decorative Glass: Dorchester | Flat Grain |

| Door Style: Solitaire 6  |  |
|--------------------------|--|
| Door Colour: Slate       |  |
| Decorative Glass: Grange |  |
|                          |  |

FLiP Flat Grain

| Door Style: Solitaire DT3     |          |
|-------------------------------|----------|
| Door Colour: Clotted Cream    | FLiP     |
| Decorative Glass: Tranquility | Standard |

Door Style: Solitaire DT3 Door Colour: Wedgewood Decorative Glass: Louisiana