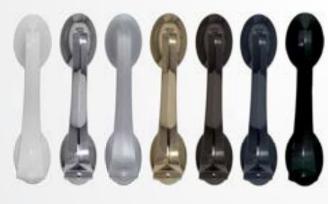

Choose your hardware

Your furniture choices for your new door can really complement and enhance the look of your door. Whether you're looking to complete your traditional or contemporary door, you'll find the hardware that gives you the perfect finishing touch. You have 9 great colour options to choose from, supplied complete with a full 10 year mechanical guarantee and surface finish warranty.

## **Pad Handles**