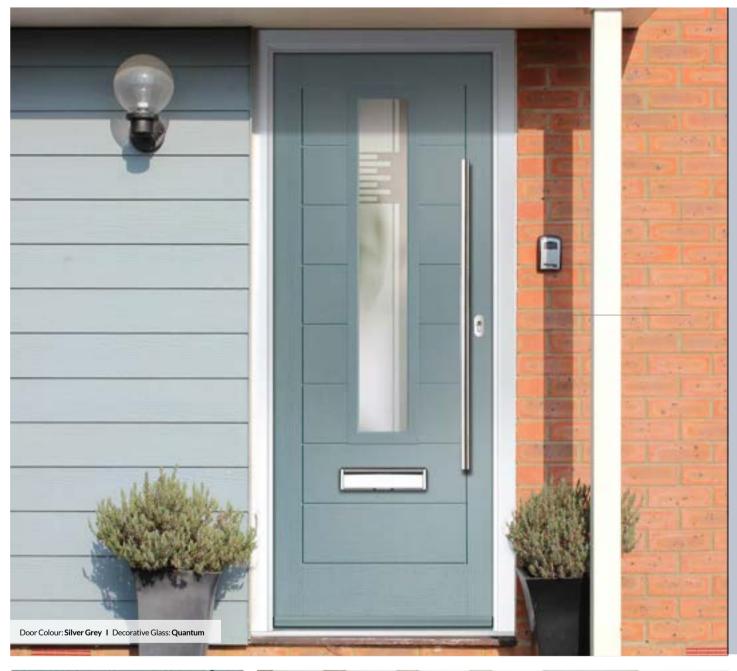

#### Quantum

Combining our soft acid etched Difuso glass with the deeper texture of the sandblasted design creates a modern, striking glass perfectly suited for contemporary doors.