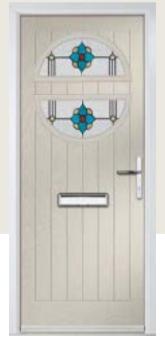

# Marquise

Our most popular composite door option, available in a choice of three glazing styles.

#### WOODGRAIN TRADITIONAL

Marquise 2-3

Door Colour: Slate Decorative Glass: Birchwood

Door Colour: Stormy Seas

Decorative Glass: Louisiana

Door Colour: Bolero Decorative Glass: Diamonte

Door Colour: Clay

Decorative Glass: Mercury

Door Colour: Cotswold Decorative Glass: Astoria