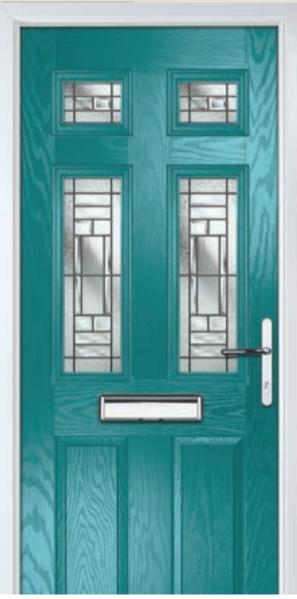

# Gleneagles

#### WOODGRAIN TRADITIONAL

With its eloquent design the Gleneagles is proving to be a very popular design. Available as full glazed or grid option.

<image>

Door Colour: **Nimbus** Decorative Glass: **Graphite** 

Door Colour: Silver Grey Decorative Glass: Synergy Door Colour: Moonshine Decorative Glass: Indulgence Grey

Door Colour: Clotted Cream Decorative Glass: Optimal

4 Grid Design

Please note: hardware, glass and colour combinations/placements shown are for visual purposes only. Final manufactured door may vary from those shown.