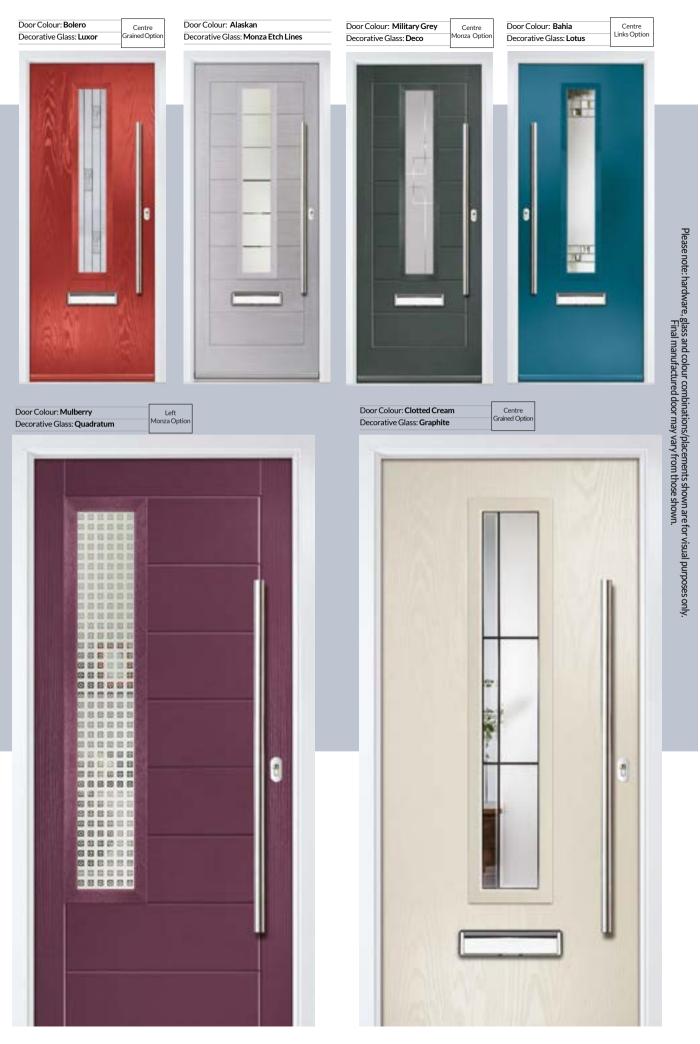

#### WOODGRAIN TRADITIONAL

Marquise 2-3

Door Colour: Slate Decorative Glass: Birchwood

Door Colour: Stormy Seas

Decorative Glass: Louisiana

Door Colour: Bolero Decorative Glass: Diamonte

Door Colour: Clay

Decorative Glass: Mercury

#### Door Colour: Clotted Cream Decorative Glass: Stardrop

Door Colour: French Blue Decorative Glass: Bloomsbury

Door Colour: Mulberry

Please note: hardware, glass and colour combinations/placements shown are for visual purposes only. Final manufactured door may vary from those shown.