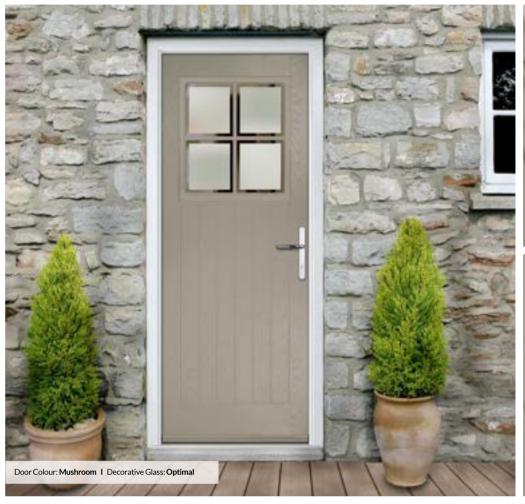

#### WOODGRAIN TRADITIONAL

The large glazed area of the Trillion can also be enhanced with the GridLite option.

Door Colour: **Nimbus** Decorative Glass: **Bloomsbury** 

Door Colour: **Sage** Decorative Glass: **Tranquility Zinc**  Door Colour: Clotted Cream Decorative Glass: Victorian Border Door Colour: **Agate Grey** Decorative Glass: **Renaissance Black** 

Door Colour: Wedgewood Decorative Glass: Optimal

11 Grid Design

Door Colour: Silver Grey Decorative Glass: Aztec

Please note: hardware, glass and colour combinations/placements shown are for visual purposes only. Final manufactured door may vary from those shown.