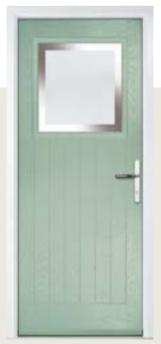

# Marquise

Our most popular composite door option, available in a choice of three glazing styles.

#### WOODGRAIN TRADITIONAL

Marquise 2-3

Door Colour: Slate Decorative Glass: Birchwood

Door Colour: Stormy Seas

Decorative Glass: Louisiana

Door Colour: Bolero Decorative Glass: Diamonte

Door Colour: Clay

Decorative Glass: Mercury