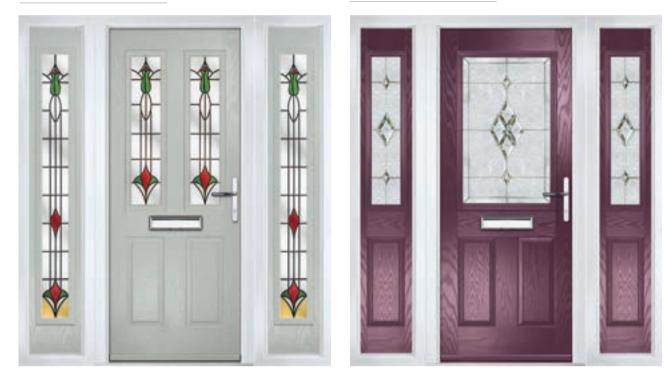

# Marquise

Our most popular composite door option, available in a choice of three glazing styles.

#### WOODGRAIN TRADITIONAL

Marquise 2-3

Door Colour: Slate Decorative Glass: Birchwood

Door Colour: Stormy Seas

Decorative Glass: Louisiana

Door Colour: Bolero Decorative Glass: Diamonte

Door Colour: Clay

Decorative Glass: Mercury

Door Colour: Cotswold Decorative Glass: Astoria