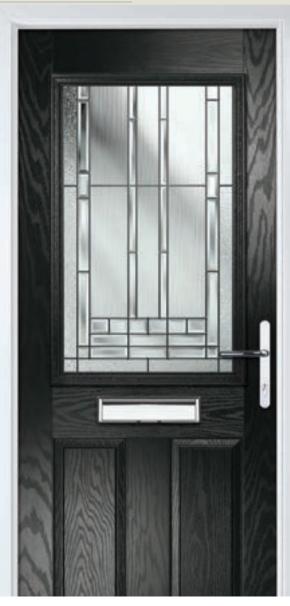

# Gleneagles

#### WOODGRAIN TRADITIONAL

With its eloquent design the Gleneagles is proving to be a very popular design. Available as full glazed or grid option.

<image>

Door Colour: **Nimbus** Decorative Glass: **Graphite** 

Door Colour: Silver Grey Decorative Glass: Synergy Door Colour: Moonshine Decorative Glass: Indulgence Grey

Door Colour: Clotted Cream Decorative Glass: Optimal

4 Grid Design

Please note: hardware, glass and colour combinations/placements shown are for visual purposes only. Final manufactured door may vary from those shown.