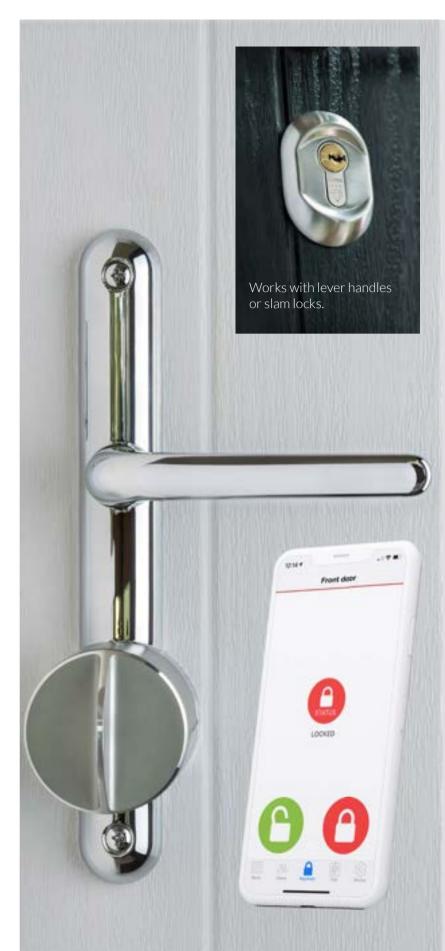

#### **Ultion Smart**

An innovative new lock to transform your door to a smart door, which can be locked with your smartphone or watch.

# Make your door SMART!

Upgrade your lock to Ultion Smart to control your door lock with your smartphone, your watch, by voice command or with a key.

## Unlock on approach

You can set Ultion Smart to unlock as soon as you enter the unlock zone without even touching your phone.

### Lock behind you

Never wonder if you locked the door again. You can set how long Ultion Smart stays unlocked for before securing the door again.

### Send guest keys by phone

You can send a digital key or numerical code for use of the optional wireless key pad. These can be used as a timed or permanent access straight to a guest's phone by text or email.

Voice control Operate via Alexa and Siri.