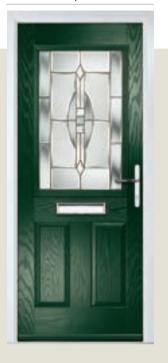

#### WOODGRAIN TRADITIONAL

The large glazed area of the Trillion can also be enhanced with the GridLite option.

Door Colour: **Nimbus** Decorative Glass: **Bloomsbury** 

Door Colour: **Sage** Decorative Glass: **Tranquility Zinc**  Door Colour: Clotted Cream Decorative Glass: Victorian Border Door Colour: **Agate Grey** Decorative Glass: **Renaissance Black** 

Door Colour: Wedgewood Decorative Glass: Optimal

11 Grid Design

Door Colour: Silver Grey Decorative Glass: Aztec

Please note: hardware, glass and colour combinations/placements shown are for visual purposes only. Final manufactured door may vary from those shown.