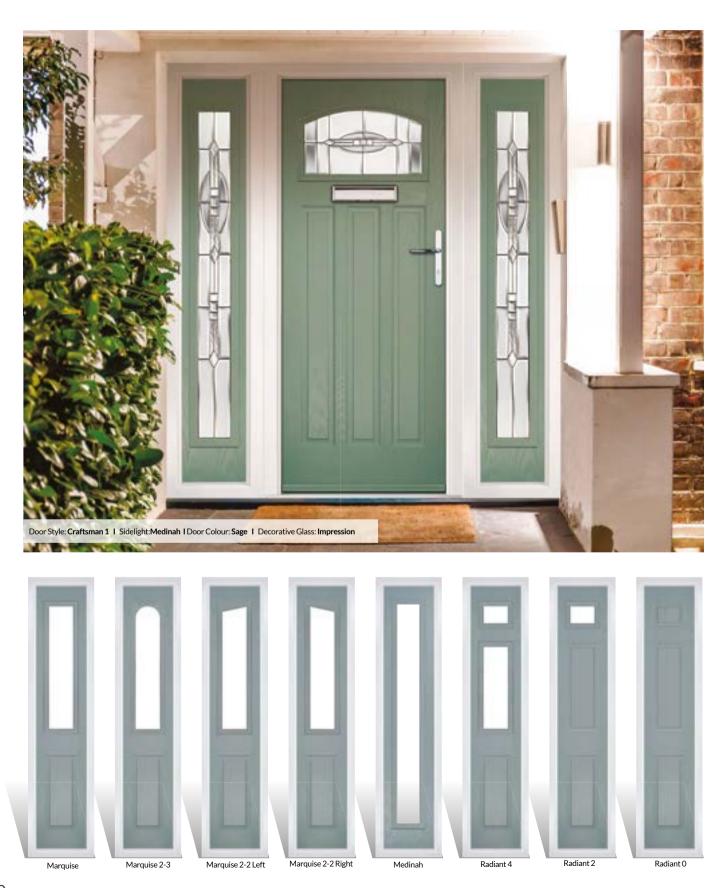

Space for a sidelight

If you have a hallway with a larger opening you may opt for a statement with the addition of some sidelights to your door.

Note: these are only available in a few of our door styles.

Door Style: Marquise Door Colour: Agate Grey Door Glass: Tiffany Door Style: **Princess** Door Colour: **Mulberry** Door Glass: **Trio Diamond** 

Medinah sidelights use the FLiP Flat grained and Flat stipple cassettes only at this time.

Door Style: **Radiant 4** Door Colour: **Wedgewood** Door Glass: **Hathaway** 

Door Style: **Gleneagles** Door Colour: **Shadow** Door Glass: **Louisiana** 

Choose your glass style

Decorative glass transforms doors and makes a personal statement. We offer a range of styles to suit all budgets and tastes to complement our traditional and contemporary doors perfectly.