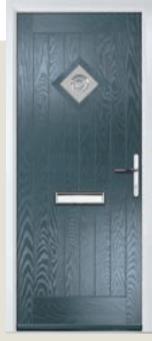

# Gleneagles

#### WOODGRAIN TRADITIONAL

With its eloquent design the Gleneagles is proving to be a very popular design. Available as full glazed or grid option.

<image>

Door Colour: **Nimbus** Decorative Glass: **Graphite** 

Door Colour: Silver Grey Decorative Glass: Synergy Door Colour: Moonshine Decorative Glass: Indulgence Grey

Door Colour: Clotted Cream Decorative Glass: Optimal

4 Grid Design

Please note: hardware, glass and colour combinations/placements shown are for visual purposes only. Final manufactured door may vary from those shown.