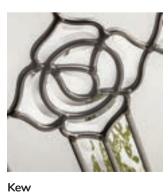

The simplicity of the clear lines against the etched effect gives a truly contemporary, minimalist look that combines privacy and design.

Kew combines intricate bevel work and soft water glass against a background of obscure etched glass. The central flower motif will make a stunning focal point for any door.