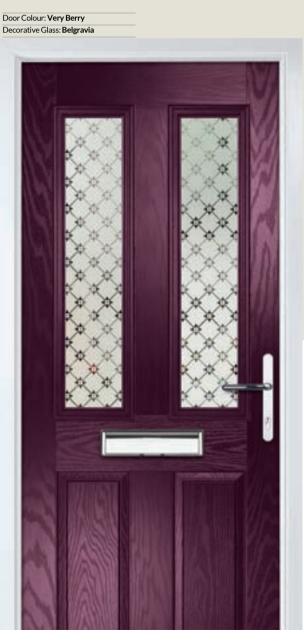

 Door Colour: **Cotswold** Decorative Glass: **Hathaway** 

1 ft

Door Colour: **Bolero** Decorative Glass: **Bloomsbury** 

Door Colour: Anthracite Grey Decorative Glass: Milan

Door Colour: Very Berry Decorative Glass: Prestige