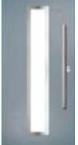

## Contemporary Pull Handles

Inline and offset pull handles available in a range of sizes from 400mm to 1800mm.

Fitted centrally to the door height on both sides of the door.

To suit AV3 and AV3 Heritage locks.