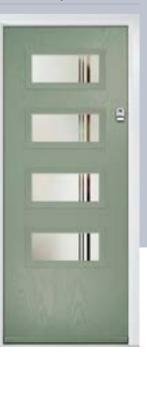

# Gleneagles

#### WOODGRAIN TRADITIONAL

With its eloquent design the Gleneagles is proving to be a very popular design. Available as full glazed or grid option.

<image>

Door Colour: **Nimbus** Decorative Glass: **Graphite** 

Door Colour: Silver Grey Decorative Glass: Synergy Door Colour: Moonshine Decorative Glass: Indulgence Grey

Door Colour: Clotted Cream Decorative Glass: Optimal

4 Grid Design

Please note: hardware, glass and colour combinations/placements shown are for visual purposes only. Final manufactured door may vary from those shown.