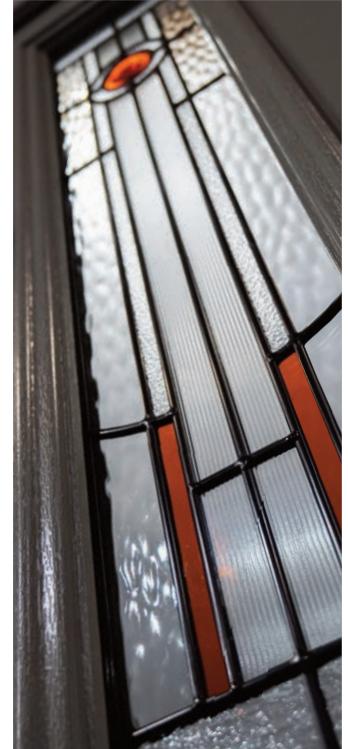

#### WOODGRAIN TRADITIONAL

With its eloquent design the Gleneagles is proving to be a very popular design. Available as full glazed or grid option.

<image>

Door Colour: **Nimbus** Decorative Glass: **Graphite** 