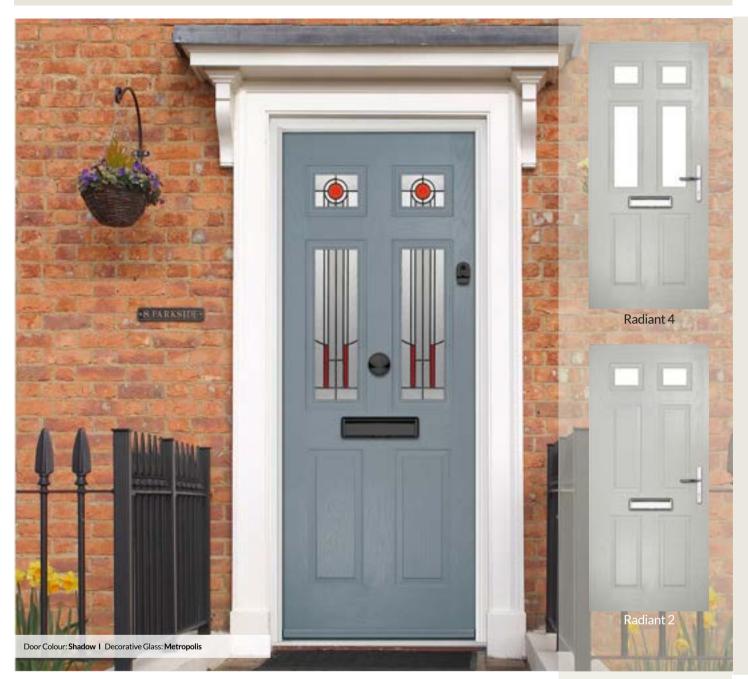

# Radiant

#### WOODGRAIN TRADITIONAL

The traditional six-panel door available with two or four glazing details.

| Door Colour: White          | Radiant 2<br>Design |
|-----------------------------|---------------------|
| Decorative Glass: Belgravia |                     |

 Door Colour: **Cotswold** Decorative Glass: **Hathaway** 

1 ft

Door Colour: **Bolero** Decorative Glass: **Bloomsbury** 

Door Colour: Anthracite Grey Decorative Glass: Milan

Door Colour: Very Berry Decorative Glass: Prestige

Door Colour: **Stormy Seas** Decorative Glass: **Louisiana** 

Please note: hardware, glass and colour combinations/placements shown are for visual purposes only. Final manufactured door may vary from those shown.