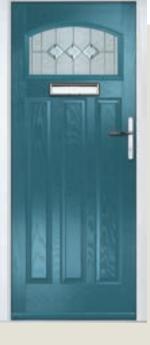

#### WOODGRAIN TRADITIONAL

A traditional favourite with just a hint of modern, the Crown is also available in a number of glazing options as shown below.

Door Colour: **Nimbus** Decorative Glass: **Prestige** 

#### Door Colour: Clotted Cream Decorative Glass: Stardrop

Door Colour: French Blue Decorative Glass: Bloomsbury

Door Colour: Mulberry

Please note: hardware, glass and colour combinations/placements shown are for visual purposes only. Final manufactured door may vary from those shown.