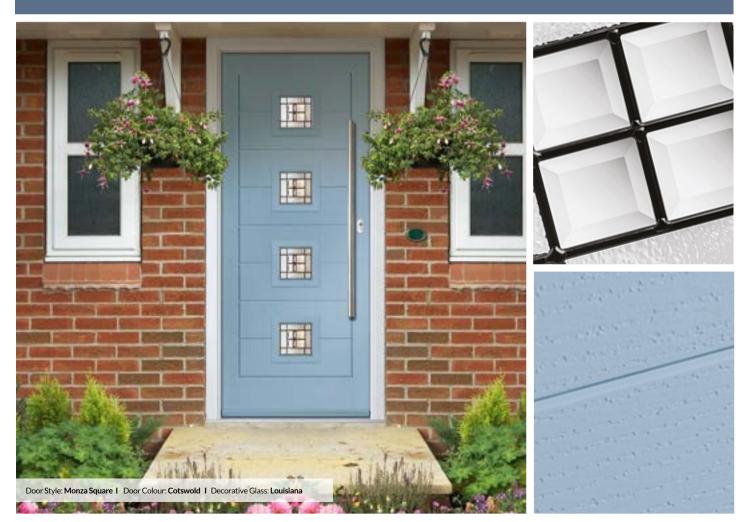

### MONZA

With its linear etched detailing on a woodgrain, glazed with a flat grained cassette, the Monza offers a stunning entrance that really makes a statement.