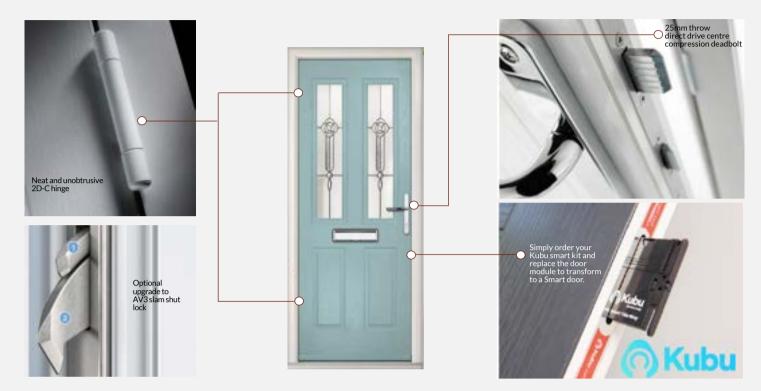

- High performance multipoint locking system, set for smart technology. Your lock will be Kubu equipped, meaning you can easily transform your door to a smart door at any point.
- A neat and unobtrusive 2D-C hinge available in a range of colours for your door. With the unique patented lateral adjustment of +/- 3mm, it has a high load carrying capacity of 40kg, preventing the door from dropping.
- Ultion Diamond Secure Cylinder Lock supplied on all doors.

#### Optional Upgrades for your door AV3 available with normal and heritage lock

Upgrade to an automatic locking door, this lock negates the need for a lever/lever door handle. You just pull or push the door closed with the bar handle and it automatically throws the hooks and dead bolt, making your home secure. When leaving your home or going to bed just simply turn the key to deadlock everything into position.

### ACTIVATE YOUR KUBU SMART LOCK

Your new door will be Kubu equipped. All you have to do is visit kubu-home.com to purchase your Kubu Starter Kit, install the app and you have a smart door.

Kubu uses smart and simple technology to monitor your lock in real time. You will be able to check the status of your door no matter where you are from the Kubu app on your phone.

The Kubu starter kit comes with one home hub, one door module, a plug and batteries. You can simply add more doors to your hub and app by purchasing additional door modules. Setting up your new smart door couldn't be easier: