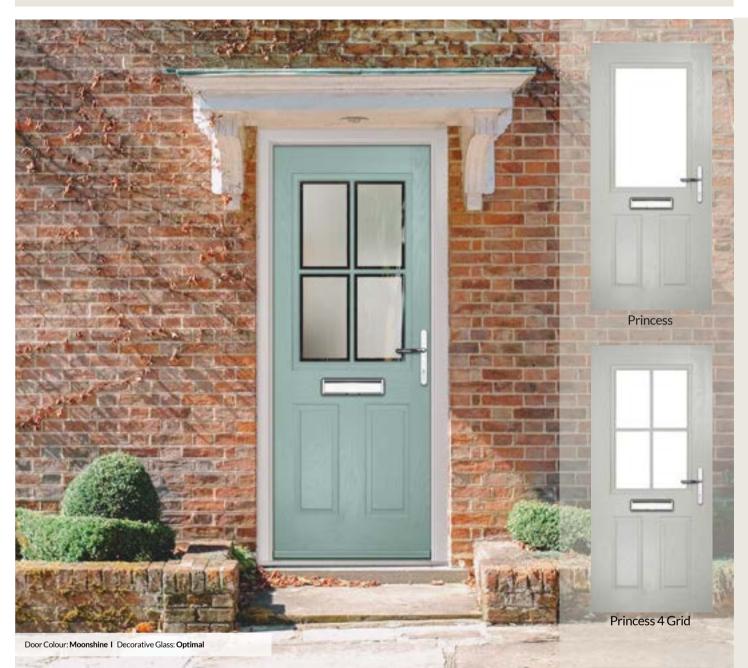

# Princess

WOODGRAIN TRADITIONAL

With its large glazed area, the Princess lets light flood through. Also available with with 4 or 9 grid option.

Princess 9 Grid

Door Colour: **Green** Decorative Glass: **Impression** 

Door Colour: Dusky Pink

Decorative Glass: Bold Pink

Door Colour: Citrine Decorative Glass: Artemis

Door Colour: Mushroom Decorative Glass: Metropolis

Door Colour: **Black** Decorative Glass: **Louisiana** 