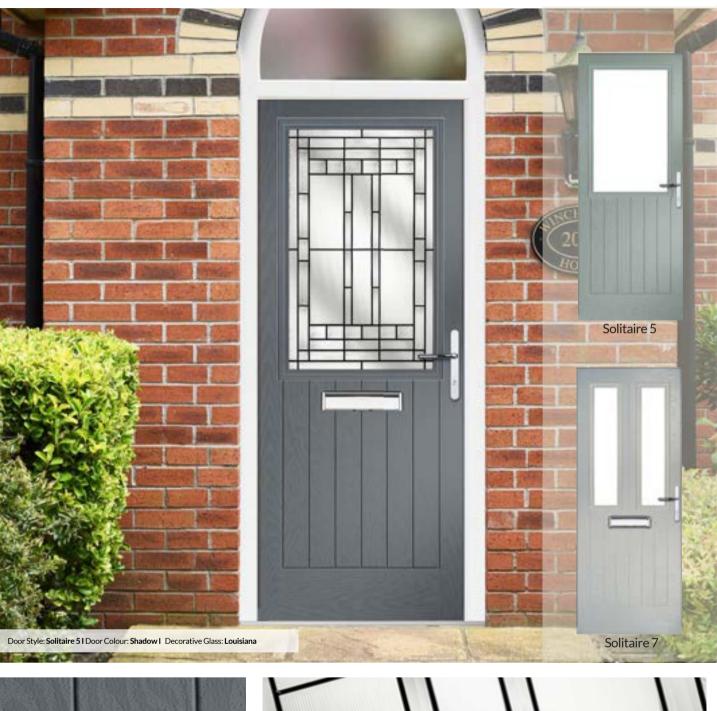

# Solitaire 5 & 7

#### WOODGRAIN TRADITIONAL

A traditional style cottage door, that lets light flood in with the larger glazed area.

Door Style: **Solitaire 7** Door Colour: **Black Ice** Decorative Glass: **Milan** 

Door Style: Solitaire 5 Door Colour: Pale Pink Decorative Glass: Bold Pink

Door Style: **Solitaire 5** Door Colour: **Sage** Decorative Glass: **Athena** 

Door Style: **Solitaire 7** Door Colour: **Silver Grey** Decorative Glass: **Mercury** 

Door Style: **Solitaire 7** Door Colour: **Bolero** Decorative Glass: **Metropolis** 

Door Style: **Solitaire 5** Door Colour: **Wedge** Decorative Glass: **Prairie** 