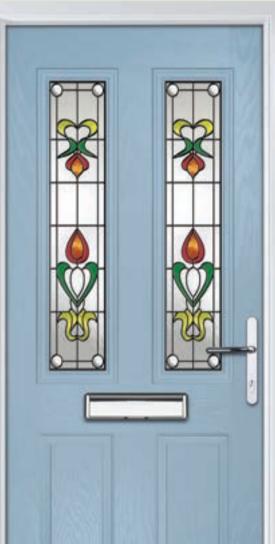

#### WOODGRAIN TRADITIONAL

With its eloquent design the Gleneagles is proving to be a very popular design. Available as full glazed or grid option.

<image>

Door Colour: **Nimbus** Decorative Glass: **Graphite** 