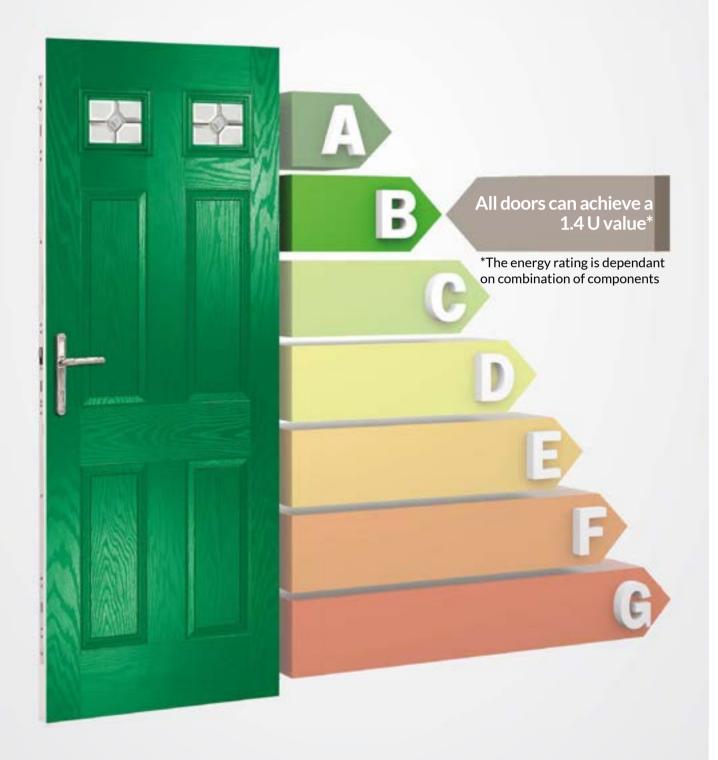

### THERMAL PERFORMANCE

Composite doors are much more thermally efficient than either timber or PVC, and our doors are manufactured to the highest quality standards, making them more thermally efficient by design.

The warm foam core allows the door to have a significantly better 'U' value than any other option on the market and our entire range meets with the requirements of the current Building Regulations.

There are various upgrades to glass options which increase the thermal performance of the door. The combination should keep your home warmer and could help reduce your energy bills.