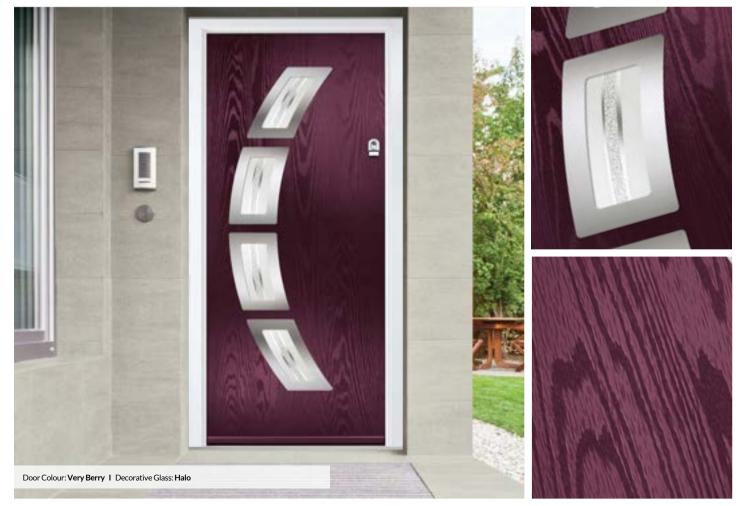

#### Aspen

This European style design is produced using high grade brushed stainless Inox elements, that are bonded to the centre pane of glass. This combination provides a unique contrast.

Halo

A stunningly simple design, Halo is created using hand cut glass centres, that are polished and bonded within a clear border. The contrast offers a beautiful combination.