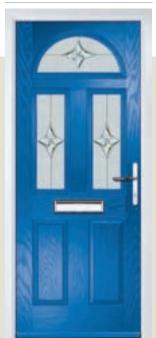

# Marquise

Our most popular composite door option, available in a choice of three glazing styles.

#### WOODGRAIN TRADITIONAL

Marquise 2-3

Door Colour: Slate Decorative Glass: Birchwood

Door Colour: Stormy Seas

Decorative Glass: Louisiana

Door Colour: Bolero Decorative Glass: Diamonte

Door Colour: Clay

Decorative Glass: Mercury