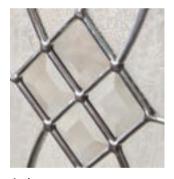

#### Artisan

Striking and flowing elliptical shapes join an array of crystal clear diamond bevels to create a dazzling effect. Glue chip surrounding textures provide a perfect contrasting finish.