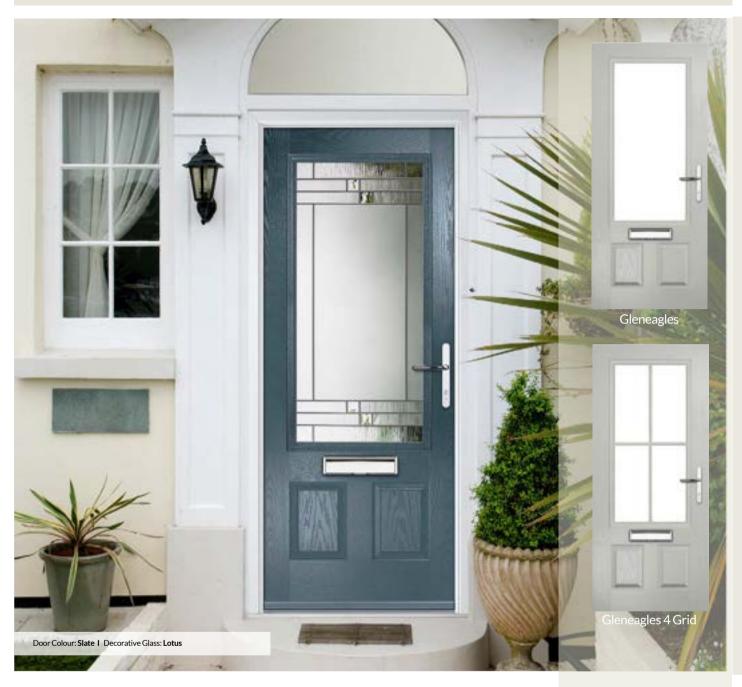

# Gleneagles

#### WOODGRAIN TRADITIONAL

With its eloquent design the Gleneagles is proving to be a very popular design. Available as full glazed or grid option.

<image>

Door Colour: **Nimbus** Decorative Glass: **Graphite** 