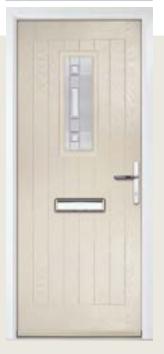

ive Glass: **Louisiana** 





# Gleneagles

#### WOODGRAIN TRADITIONAL

With its eloquent design the Gleneagles is proving to be a very popular design. Available as full glazed or grid option.







<image>

Door Colour: **Nimbus** Decorative Glass: **Graphite** 



Door Colour: Silver Grey Decorative Glass: Synergy Door Colour: Moonshine Decorative Glass: Indulgence Grey





Door Colour: Clotted Cream Decorative Glass: Optimal

4 Grid Design



Please note: hardware, glass and colour combinations/placements shown are for visual purposes only. Final manufactured door may vary from those shown.

# Solitaire 1-2&3

#### WOODGRAIN TRADITIONAL

Our traditional style farmhouse cottage doors with a larger glass design.









Solitaire 0

Door Colour: Clotted Cream Decorative Glass: Milan





Door Style: **Solitaire 3** Door Colour: **Blue** Decorative Glass: Metropolis





Door Colour: Stormy Seas Decorative Glass: Artemis





Door Colour: Treasure Seeker Decorative Glass: Hive





# Solitaire 1, 6 & DT3

#### WOODGRAIN TRADITIONAL

A choice of three glazing options to create the perfect traditional entrance.









Solitaire 1

| Door Style: Solitaire 6   |            |
|---------------------------|------------|
| Door Colour: Pale Pink    | FLiP       |
| Decorative Glass: Artemis | Flat Grain |
|                           |            |

| Door Style: Solitaire DT3    |            |
|------------------------------|------------|
| Door Colour: Sage            | FLiP       |
| Decorative Glass: Dorchester | Flat Grain |

| Door Style: Solitaire 6  |  |
|-------------