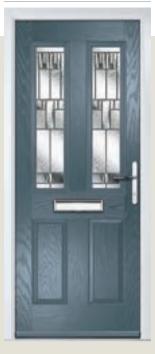

Just your style TRADITIONAL

Our traditional door styles are designed to replicate the most popular timber doors with a realistic woodgrain embossing in the surface. Whether you are enhancing the entrance to a period home, modern townhouse or a cottage, there is a style to suit the property and your taste.