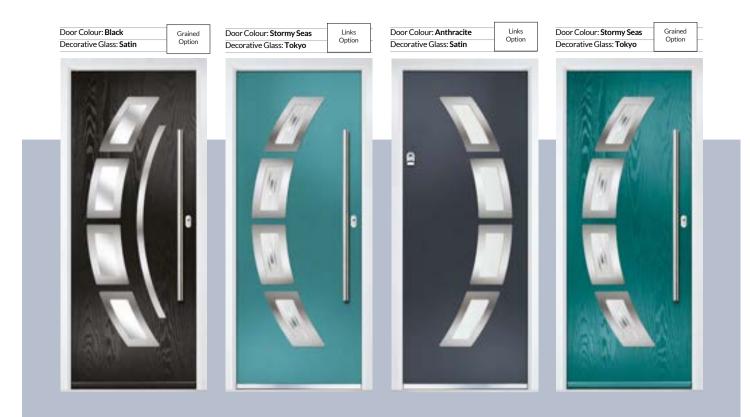

# Gleneagles

#### WOODGRAIN TRADITIONAL

With its eloquent design the Gleneagles is proving to be a very popular design. Available as full glazed or grid option.

<image>

Door Colour: **Nimbus** Decorative Glass: **Graphite** 

Door Colour: Silver Grey Decorative Glass: Synergy Door Colour: Moonshine Decorative Glass: Indulgence Grey

Door Colour: Clotted Cream Decorative Glass: Optimal

4 Grid Design

Please note: hardware, glass and colour combinations/placements shown are for visual purposes only. Final manufactured door may vary from those shown.