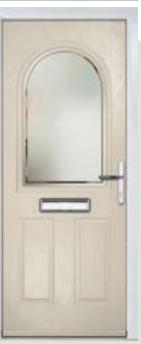

# Solitaire 1-2&3

#### WOODGRAIN TRADITIONAL

Our traditional style farmhouse cottage doors with a larger glass design.

Solitaire 0

Door Colour: Clotted Cream Decorative Glass: Milan

Door Style: **Solitaire 3** Door Colour: **Blue** Decorative Glass: Metropolis