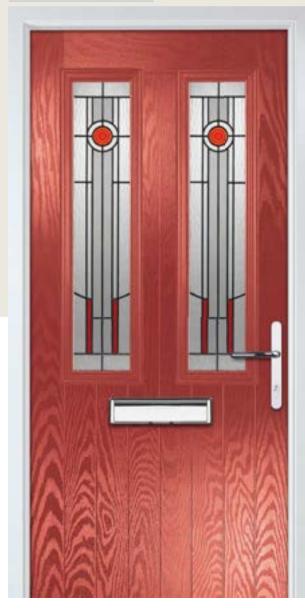

### Crown

#### WOODGRAIN TRADITIONAL

A traditional favourite with just a hint of modern, the Crown is also available in a number of glazing options as shown below.

Door Colour: **Nimbus** Decorative Glass: **Prestige** 

#### Door Colour: Clotted Cream Decorative Glass: Stardrop

Door Colour: French Blue Decorative Glass: Bloomsbury

Door Colour: Mulberry

Please note: hardware, glass and colour combinations/placements shown are for visual purposes only. Final manufactured door may vary from those shown.

Door Colour: Victory Blue Decorative Glass: Birchwood