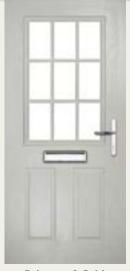

# Princess

WOODGRAIN TRADITIONAL

With its large glazed area, the Princess lets light flood through. Also available with with 4 or 9 grid option.

Princess 9 Grid

Door Colour: **Green** Decorative Glass: **Impression** 

Door Colour: Dusky Pink

Decorative Glass: Bold Pink

Door Colour: Citrine Decorative Glass: Artemis

Door Colour: Mushroom Decorative Glass: Metropolis

Door Colour: **Black** Decorative Glass: **Louisiana** 