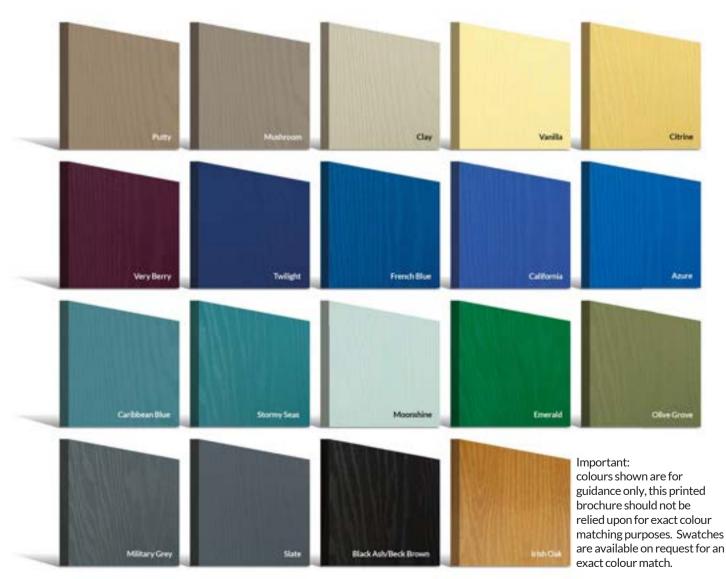

#### YOUR STYLE AND COLOUR

The first decisions in designing your new front door are deciding on the style and colour.

We have a great range of traditional and contemporary door styles in a wide range of colours or colour match to any RAL.

### A contemporary finish

A number of our contemporary designs have a range of finishes to choose from including Monza, Links smooth, woodgrain or Inox smooth with steel cassettes.

Choose your colours Standard Colours

### Premium Colours

**PAINT** In addition to the stardard and premium range of colours you can choose a specific RAL for your door.

Patina Colours Exclusively available for Monza designs.

Only available on the Monza range, offering more choice for your designer door. With these stained handcrafted finishes, each base colour has a carefully selected complementary Patina stain designed specifically to enhance the Monza's contemporary detailing.