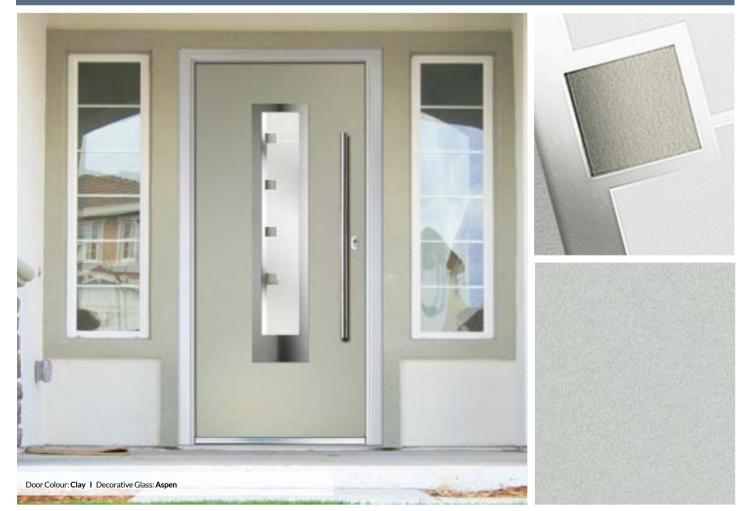

#### Aspen

This European style design is produced using high grade brushed stainless Inox elements, that are bonded to the centre pane of glass. This combination provides a unique contrast.

Halo

A stunningly simple design, Halo is created using hand cut glass centres, that are polished and bonded within a clear border. The contrast offers a beautiful combination.