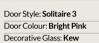

# Solitaire 1-2&3

#### WOODGRAIN TRADITIONAL

Our traditional style farmhouse cottage doors with a larger glass design.

Solitaire 0

Door Colour: Clotted Cream Decorative Glass: Milan

Door Style: **Solitaire 3** Door Colour: **Blue** Decorative Glass: Metropolis