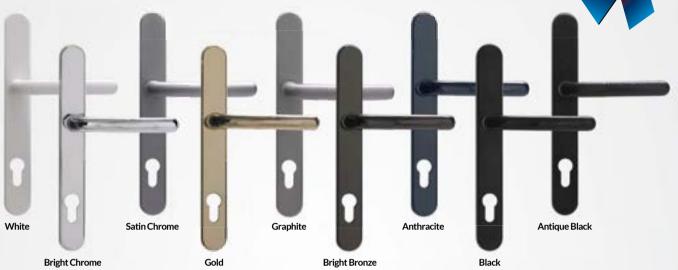

Choose your hardware

Your furniture choices for your new door can really complement and enhance the look of your door. Whether you're looking to complete your traditional or contemporary door, you'll find the hardware that gives you the perfect finishing touch. You have 9 great colour options to choose from, supplied complete with a full 10 year mechanical guarantee and surface finish warranty.

## **Lever Handles**