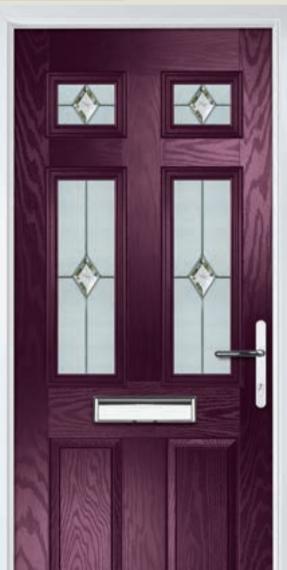

### Crown

#### WOODGRAIN TRADITIONAL

A traditional favourite with just a hint of modern, the Crown is also available in a number of glazing options as shown below.

Door Colour: **Nimbus** Decorative Glass: **Prestige** 

#### Door Colour: Clotted Cream Decorative Glass: Stardrop

Door Colour: French Blue Decorative Glass: Bloomsbury

Door Colour: Mulberry

Please note: hardware, glass and colour combinations/placements shown are for visual purposes only. Final manufactured door may vary from those shown.

Door Colour: Victory Blue Decorative Glass: Birchwood