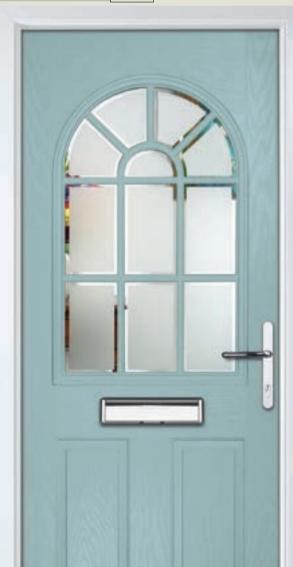

# Gleneagles

#### WOODGRAIN TRADITIONAL

With its eloquent design the Gleneagles is proving to be a very popular design. Available as full glazed or grid option.

<image>

Door Colour: **Nimbus** Decorative Glass: **Graphite** 