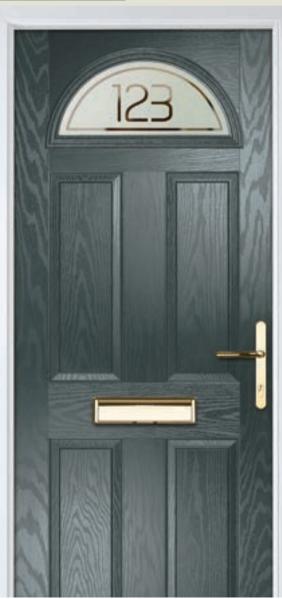

Numbers\*

A custom house number as a combination of clear and etched glass, is available on a range of standard glass sizes.