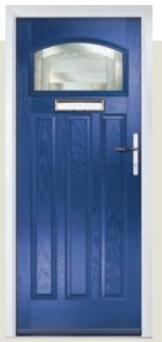

#### WOODGRAIN TRADITIONAL

Marquise 2-3

Door Colour: Slate Decorative Glass: Birchwood

Door Colour: Stormy Seas

Decorative Glass: Louisiana

Door Colour: Bolero Decorative Glass: Diamonte

Door Colour: Clay

Decorative Glass: Mercury