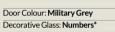

### Craftsman

#### WOODGRAIN TRADITIONAL

Reminiscent of the door styles of the 1930's, the Craftsman is available as a solid door or with a glazed option.

Door Colour: Irish Oak Decorative Glass: Impression

Door Colour: Wedgewood Decorative Glass: Kew