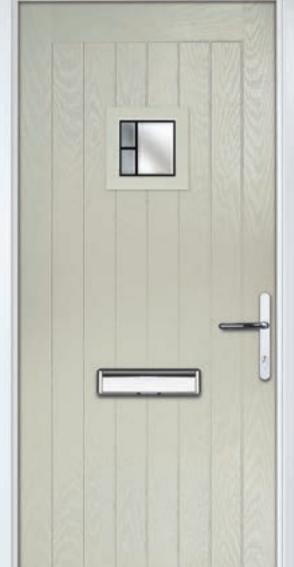

# Solitaire 1-2&3

#### WOODGRAIN TRADITIONAL

Our traditional style farmhouse cottage doors with a larger glass design.

Solitaire 0

Door Colour: Clotted Cream Decorative Glass: Milan

Door Style: **Solitaire 3** Door Colour: **Blue** Decorative Glass: Metropolis

Door Colour: Stormy Seas Decorative Glass: Artemis

Door Colour: Treasure Seeker Decorative Glass: Hive