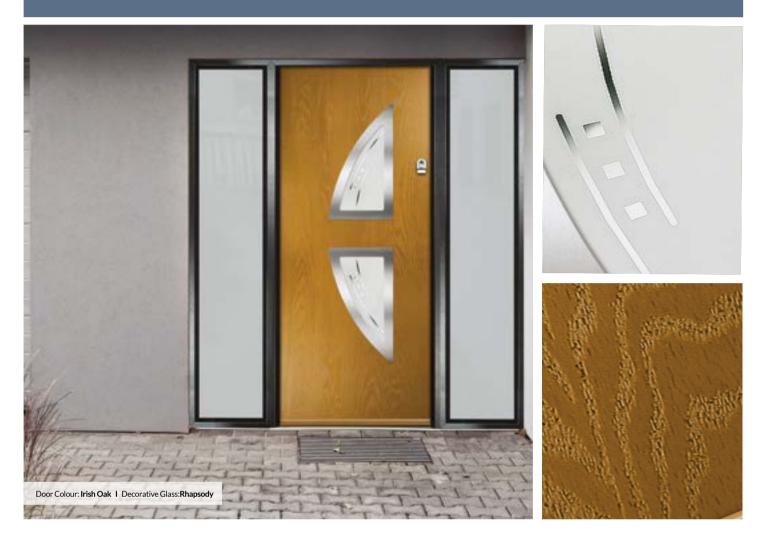

#### Rhapsody

Rhapsody is designed to focus on European styling that suits the door that surrounds them. Contemporary, clean, simple etched designs that have proved very popular.