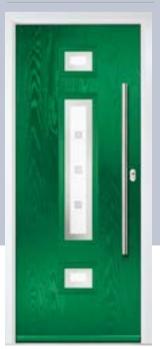

# Gleneagles

#### WOODGRAIN TRADITIONAL

With its eloquent design the Gleneagles is proving to be a very popular design. Available as full glazed or grid option.

<image>

Door Colour: **Nimbus** Decorative Glass: **Graphite** 