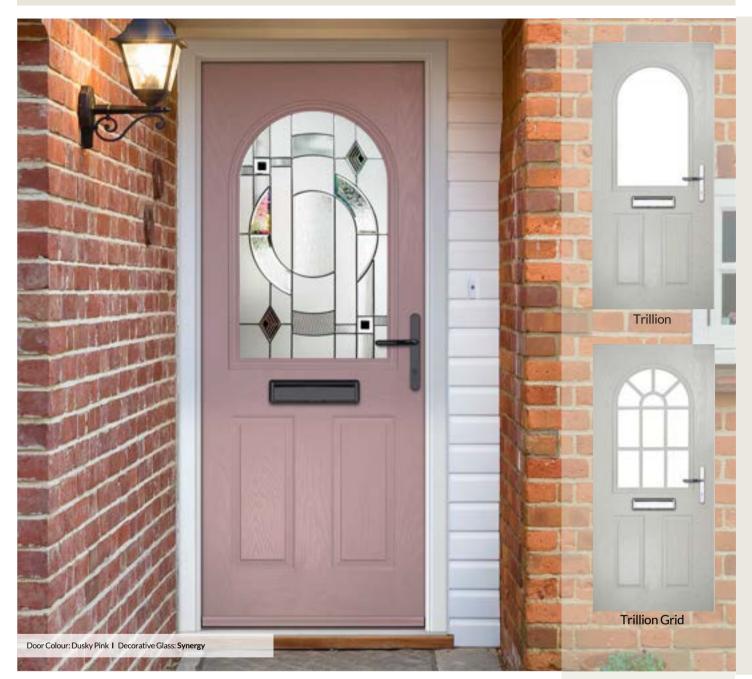

# Trillion

#### WOODGRAIN TRADITIONAL

The large glazed area of the Trillion can also be enhanced with the GridLite option.

Door Colour: **Nimbus** Decorative Glass: **Bloomsbury** 

Door Colour: **Sage** Decorative Glass: **Tranquility Zinc**  Door Colour: Clotted Cream Decorative Glass: Victorian Border Door Colour: **Agate Grey** Decorative Glass: **Renaissance Black** 

Door Colour: Wedgewood Decorative Glass: Optimal

11 Grid Design

Door Colour: Silver Grey Decorative Glass: Aztec

Please note: hardware, glass and colour combinations/placements shown are for visual purposes only. Final manufactured door may vary from those shown.