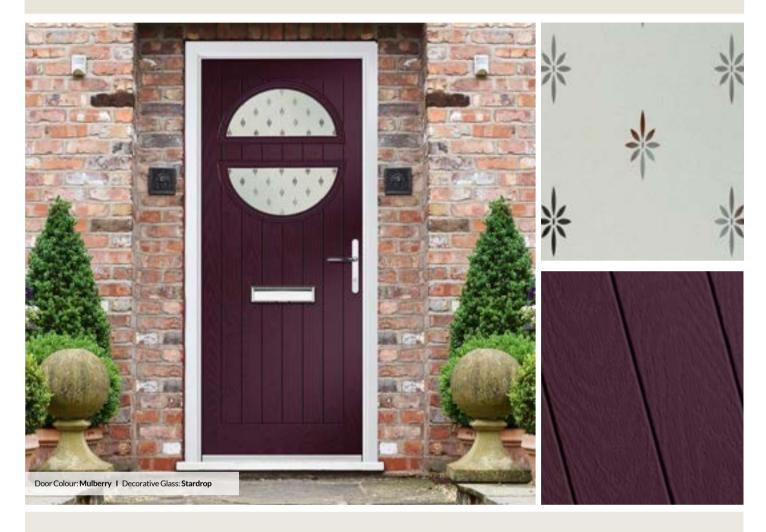

#### Door Colour: Clotted Cream Decorative Glass: Stardrop

Door Colour: French Blue Decorative Glass: Bloomsbury

Door Colour: Mulberry

Please note: hardware, glass and colour combinations/placements shown are for visual purposes only. Final manufactured door may vary from those shown.