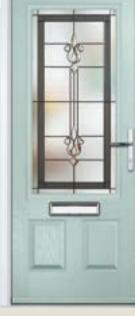

Princess

WOODGRAIN TRADITIONAL

With its large glazed area, the Princess lets light flood through. Also available with with 4 or 9 grid option.









Princess 9 Grid

Door Colour: **Green** Decorative Glass: **Impression** 



Door Colour: Dusky Pink

Decorative Glass: Bold Pink

Door Colour: Citrine Decorative Glass: Artemis





Door Colour: Mushroom Decorative Glass: Metropolis

Door Colour: **Black** Decorative Glass: **Louisiana** 





# Gleneagles

#### WOODGRAIN TRADITIONAL

With its eloquent design the Gleneagles is proving to be a very popular design. Available as full glazed or grid option.







<image>

Door Colour: **Nimbus** Decorative Glass: **Graphite** 



Door Colour: Silver Grey Decorative Glass: Synergy Door Colour: Moonshine Decorative Glass: Indulgence Grey





Door Colour: Clotted Cream Decorative Glass: Optimal

4 Grid Design



Please note: hardware, glass and colour combinations/placements shown are for visual purposes only. Final manufactured door may vary from those shown.

# Solitaire 1-2&3

#### WOODGRAIN TRADITIONAL

Our traditional style farmhouse cottage doors with a larger glass design.









Solitaire 0

Door Colour: Clotted Cream Decorative Glass: Milan





Door Style: **Solitaire 3** Door Colour: **Blue** Decorative Glass: Metropolis





Door Colour: Stormy Seas Decorative Glass: Artemis





Door Colour: Treasure Seeker Decorative Glass: Hive





# Solitaire 1, 6 & DT3

#### WOODGRAIN TRADITIONAL

A choice of three glazing options to create the perfect traditional entrance.









Solitaire 1

| Door Style: Solitaire 6