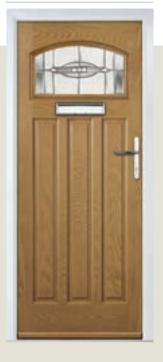

#### WOODGRAIN TRADITIONAL

Reminiscent of the door styles of the 1930's, the Craftsman is available as a solid door or with a glazed option.

Door Colour: Irish Oak Decorative Glass: Impression

Door Colour: Wedgewood Decorative Glass: Kew