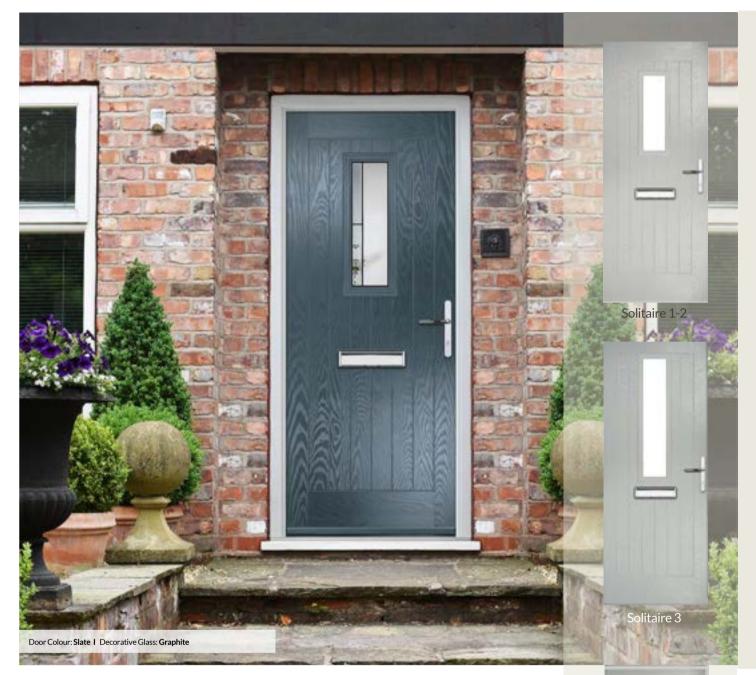

# Solitaire 1-2&3

#### WOODGRAIN TRADITIONAL

Our traditional style farmhouse cottage doors with a larger glass design.

Solitaire 0

Door Colour: Clotted Cream Decorative Glass: Milan

Door Style: **Solitaire 3** Door Colour: **Blue** Decorative Glass: Metropolis

Door Colour: Stormy Seas Decorative Glass: Artemis

Door Colour: Treasure Seeker Decorative Glass: Hive