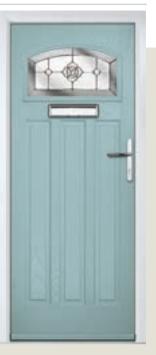

#### WOODGRAIN TRADITIONAL

Reminiscent of the door styles of the 1930's, the Craftsman is available as a solid door or with a glazed option.

Door Colour: Irish Oak Decorative Glass: Impression

Door Colour: Wedgewood Decorative Glass: Kew

Door Colour: Clay Decorative Glass: Hathaway

Door Colour: Twilight
Decorative Glass: Panama

Door Colour: **Shadow** Decorative Glass: **Tiffany** 

Door Colour: Victory Blue Decorative Glass: Tranquility Zinc