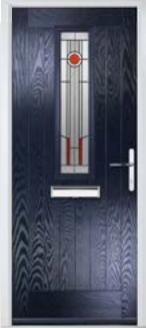

## Solitaire 2

#### WOODGRAIN TRADITIONAL

On a traditional farmhouse design the facing curves of the glazing detail bring a modern statement to this door.

Door Colour: Nimbus Decorative Glass: Trio Diamond

Door Colour: Cream White Decorative Glass: Hathaway Door Colour: Shadow Decorative Glass: Impression Door Colour: Carribean Blue Decorative Glass: Birchwood