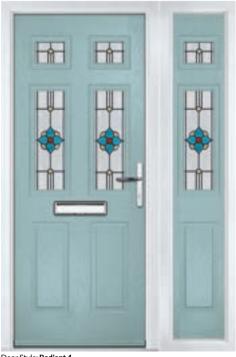

# Princess

WOODGRAIN TRADITIONAL

With its large glazed area, the Princess lets light flood through. Also available with with 4 or 9 grid option.

Princess 9 Grid

Door Colour: **Green** Decorative Glass: **Impression** 

Door Colour: Dusky Pink

Decorative Glass: Bold Pink

Door Colour: Citrine Decorative Glass: Artemis

Door Colour: Mushroom Decorative Glass: Metropolis

Door Colour: **Black** Decorative Glass: **Louisiana** 