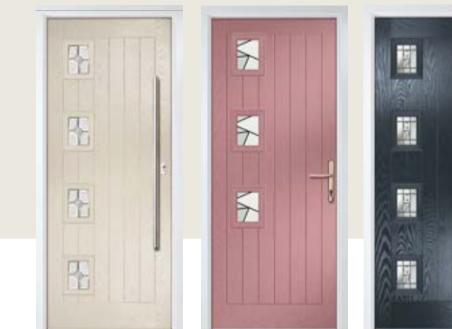

### Merion

A great choice for side and back doors the Merion is available with a glazed or 4 grid style option.

#### WOODGRAIN TRADITIONAL

Door Colour: **Very Berry** Decorative Glass: **4 Bevel Square** 

Door Colour: **Chartwell green** Decorative Glass: **Artemis** 

Door Colour: **Anthracite Grey** Decorative Glass: **Louisiana** 

Door Colour: **Bolero** Decorative Glass: **Belgravia** 

A more contemporary look