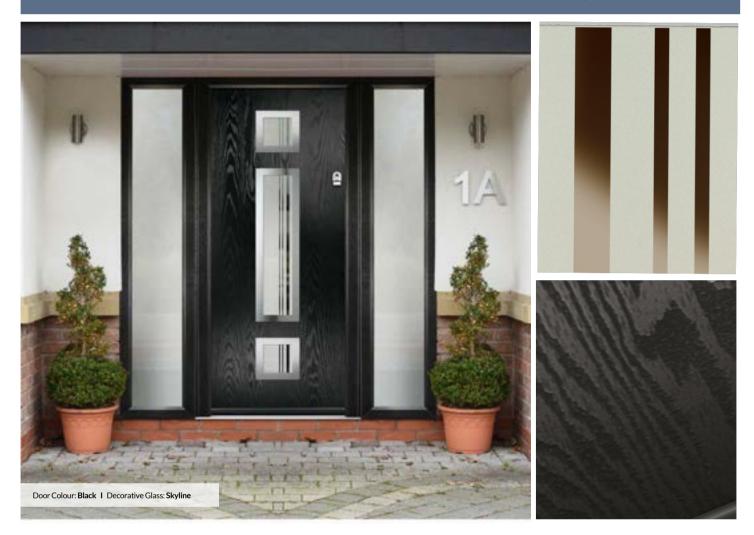

#### Skyline

A simplistic yet strikingly modern glass design, Skyline uses a combination of multi-width clear lines against a background of delicately sandblasted glass.