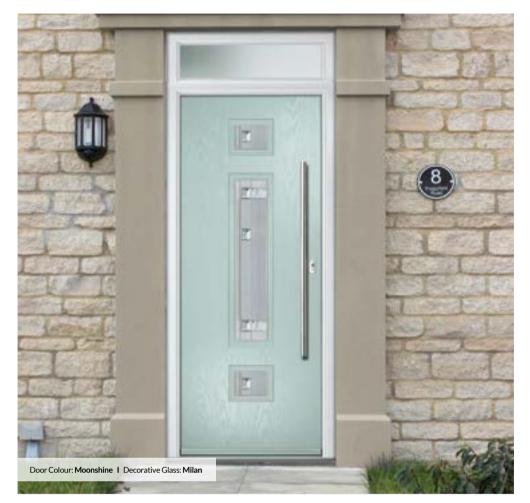

#### Milan

Deco

A modern yet understated, sleek decorative door glazing. A blend of deep cut glass bevels and 'reed' highly obscure backing glass combine perfectly to reveal an extremely alluring finish.