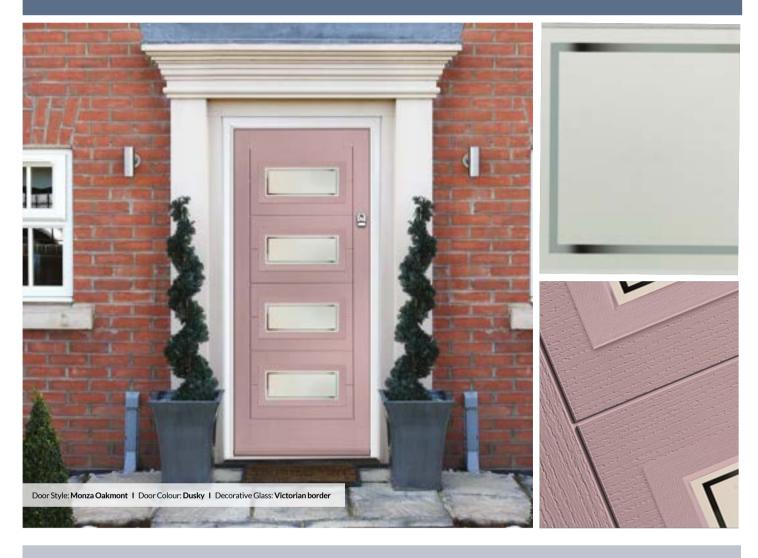

## Oakmont/Copenhagen

Available in our Monza, grained or smooth inks the Oakmont and Copenhagen are a great nodern choice.

### **CONTEMPORARY RANGE**

Door Style: Links Oakmont Door Colour: Florida Decorative Glass: Tectronic Door Style: Monza Oakmont Door Colour: Slate Decorative Glass: Birchwood Door Style: Grained Copenhagen Door Colour: Sage Decorative Glass: Skyline Door Style: Links Oakmont Door Colour: Olive Grove Decorative Glass: Cubic