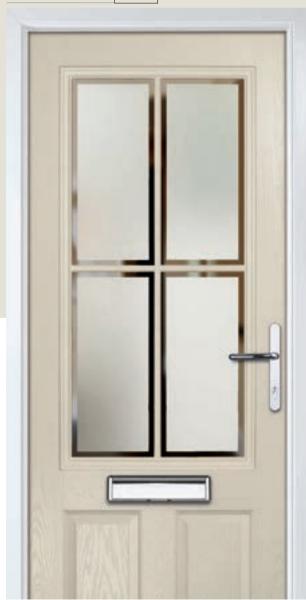

# Gleneagles

#### WOODGRAIN TRADITIONAL

With its eloquent design the Gleneagles is proving to be a very popular design. Available as full glazed or grid option.

<image>

Door Colour: **Nimbus** Decorative Glass: **Graphite** 

Door Colour: Silver Grey Decorative Glass: Synergy Door Colour: Moonshine Decorative Glass: Indulgence Grey

Door Colour: Clotted Cream Decorative Glass: Optimal

4 Grid Design

Please note: hardware, glass and colour combinations/placements shown are for visual purposes only. Final manufactured door may vary from those shown.