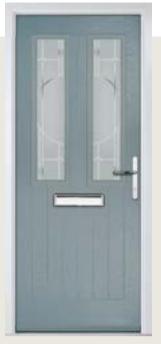

# Marquise

Our most popular composite door option, available in a choice of three glazing styles.

#### WOODGRAIN TRADITIONAL

Marquise 2-3

Door Colour: Slate Decorative Glass: Birchwood

Door Colour: Stormy Seas

Decorative Glass: Louisiana

Door Colour: Bolero Decorative Glass: Diamonte

Door Colour: Clay

Decorative Glass: Mercury

Door Colour: Cotswold Decorative Glass: Astoria