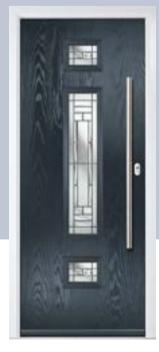

# Gleneagles

#### WOODGRAIN TRADITIONAL

With its eloquent design the Gleneagles is proving to be a very popular design. Available as full glazed or grid option.

<image>

Door Colour: **Nimbus** Decorative Glass: **Graphite** 