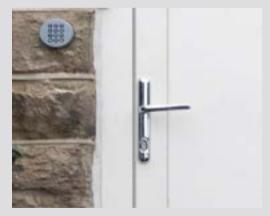

## Wireless keypad

The wireless keypad option connects to Ultion Smart using bluetooth. You get all the convenience of a keypad without fitting a control panel to your front door.

Find out more at www.ultion-lock.co.uk/ultion-smart

### Send guest keys by phone

You can send a digital key or numerical code for use of the optional wireless key pad. These can be used as a timed or permanent access straight to a guest's phone by text or email.