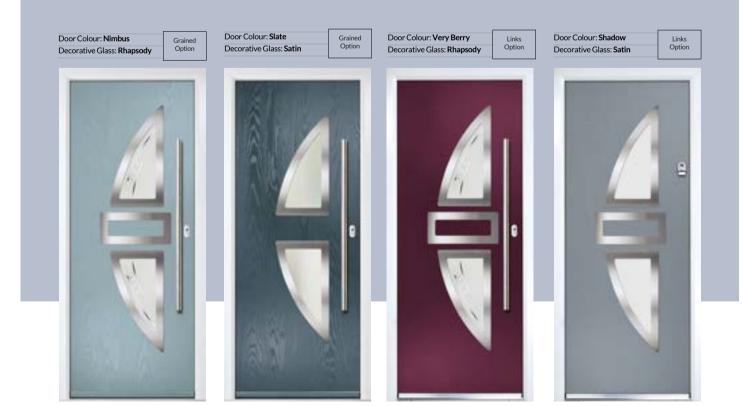

### A contemporary finish

A number of our contemporary designs have a range of finishes to choose from including Monza, Links smooth, woodgrain or Inox smooth with steel cassettes.

Choose your colours Standard Colours

### LINKS

Offering a simple smooth finish, glazed with a flat stipple cassette, Links offers that minimalist look for a modern and sleek entrance point.

### GRAINED

For that middle ground between traditional and contemporary, the woodgrain finish and flat grained cassette option will offer you the perfect balance.