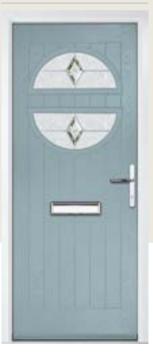

# Solitaire 1-2&3

#### WOODGRAIN TRADITIONAL

Our traditional style farmhouse cottage doors with a larger glass design.

Solitaire 0

Door Colour: Clotted Cream Decorative Glass: Milan

Door Style: **Solitaire 3** Door Colour: **Blue** Decorative Glass: Metropolis

Door Colour: Stormy Seas Decorative Glass: Artemis

Door Colour: Treasure Seeker Decorative Glass: Hive