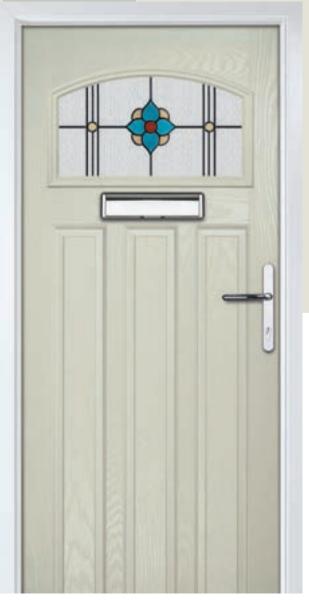

#### WOODGRAIN TRADITIONAL

Reminiscent of the door styles of the 1930's, the Craftsman is available as a solid door or with a glazed option.

Door Colour: Irish Oak Decorative Glass: Impression

Door Colour: Wedgewood Decorative Glass: Kew

Door Colour: Clay Decorative Glass: Hathaway

Door Colour: Twilight
Decorative Glass: Panama

Door Colour: **Shadow** Decorative Glass: **Tiffany** 

Door Colour: Victory Blue Decorative Glass: Tranquility Zinc