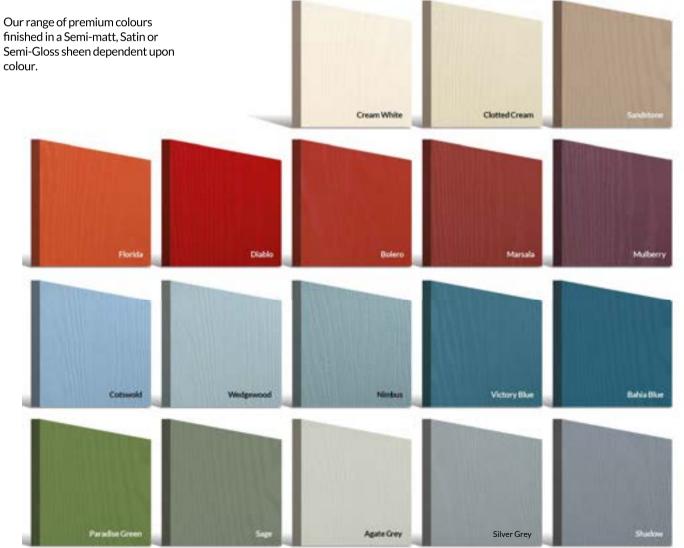

### Premium Colours

**PAINT** In addition to the stardard and premium range of colours you can choose a specific RAL for your door.

Patina Colours Exclusively available for Monza designs.

Only available on the Monza range, offering more choice for your designer door. With these stained handcrafted finishes, each base colour has a carefully selected complementary Patina stain designed specifically to enhance the Monza's contemporary detailing.