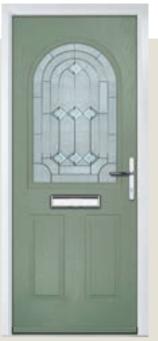

### Crown

#### WOODGRAIN TRADITIONAL

A traditional favourite with just a hint of modern, the Crown is also available in a number of glazing options as shown below.

Door Colour: **Nimbus** Decorative Glass: **Prestige** 