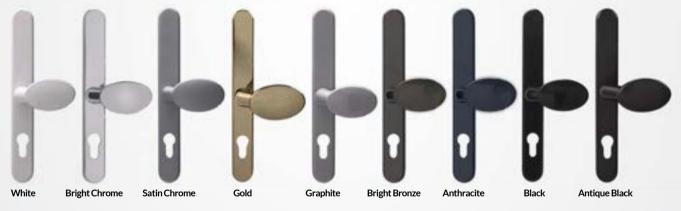

Choose your hardware

Your furniture choices for your new door can really complement and enhance the look of your door. Whether you're looking to complete your traditional or contemporary door, you'll find the hardware that gives you the perfect finishing touch. You have 9 great colour options to choose from, supplied complete with a full 10 year mechanical guarantee and surface finish warranty.

## **Pad Handles**