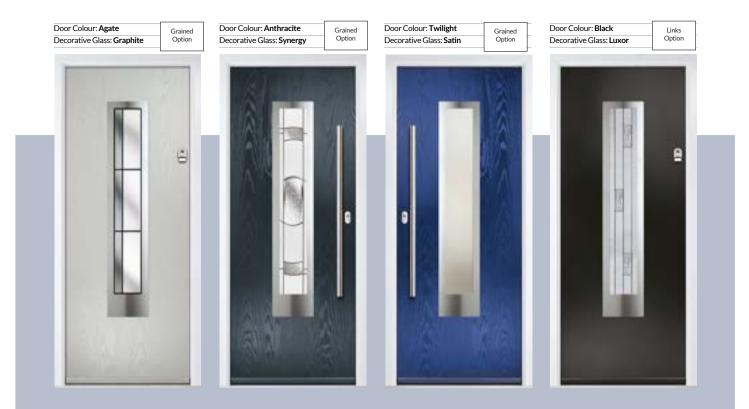

## **CONTEMPORARY RANGE**

The inline slim glazing details and grained finish of the Vilamoura offers a contemporary door.

Door Colour: Agate Decorative Glass: Graphite

Door Colour: **Anthracite** Decorative Glass: **Louisiana** 

Door Colour: **Black Ice** Decorative Glass: **Metropolis** 

۲

۲

#### Door Colour: Emerald