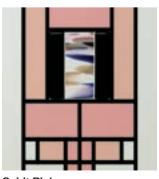

# Marquise

Our most popular composite door option, available in a choice of three glazing styles.

#### WOODGRAIN TRADITIONAL

Marquise 2-3

Door Colour: Slate Decorative Glass: Birchwood

Door Colour: Stormy Seas

Decorative Glass: Louisiana

Door Colour: Bolero Decorative Glass: Diamonte

Door Colour: Clay

Decorative Glass: Mercury