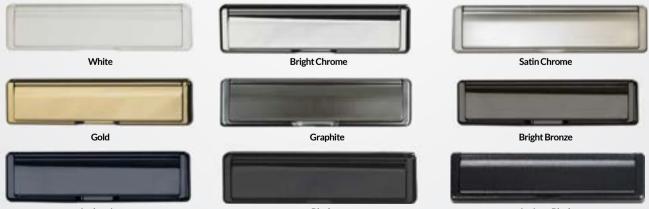

Choose your hardware

Your furniture choices for your new door can really complement and enhance the look of your door. Whether you're looking to complete your traditional or contemporary door, you'll find the hardware that gives you the perfect finishing touch. You have 9 great colour options to choose from, supplied complete with a full 10 year mechanical guarantee and surface finish warranty.

## Letterplates

Anthracite

Black

Antique Black