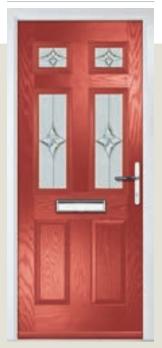

# Marquise

Our most popular composite door option, available in a choice of three glazing styles.

#### WOODGRAIN TRADITIONAL

Marquise 2-3

Door Colour: Slate Decorative Glass: Birchwood

Door Colour: Stormy Seas

Decorative Glass: Louisiana

Door Colour: Bolero Decorative Glass: Diamonte

Door Colour: Clay

Decorative Glass: Mercury

Door Colour: Cotswold Decorative Glass: Astoria