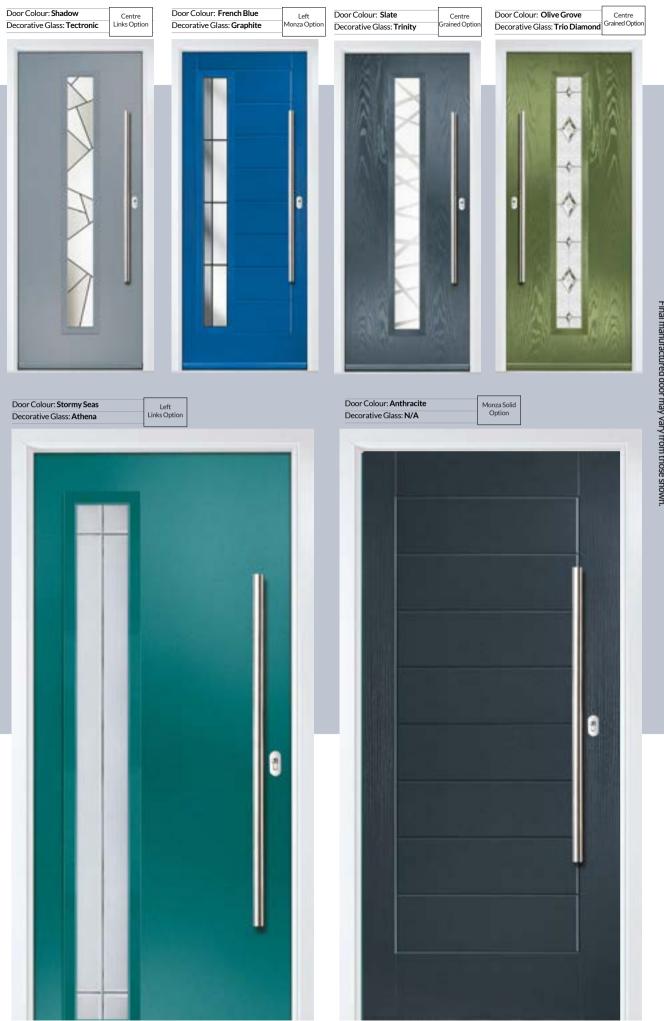

### A contemporary finish

A number of our contemporary designs have a range of finishes to choose from including Monza, Links smooth, woodgrain or Inox smooth with steel cassettes.

Choose your colours Standard Colours

### MONZA

With its linear etched detailing on a woodgrain, glazed with a flat grained cassette, the Monza offers a stunning entrance that really makes a statement.

### LINKS

Offering a simple smooth finish, glazed with a flat stipple cassette, Links offers that minimalist look for a modern and sleek entrance point.

### GRAINED

For that middle ground between traditional and contemporary, the woodgrain finish and flat grained cassette option will offer you the perfect balance.

### INOX

The ultimate in modern aesthetics for your door with a woodgrain finish and glazed with the stunning Inox stainless steel cassette.