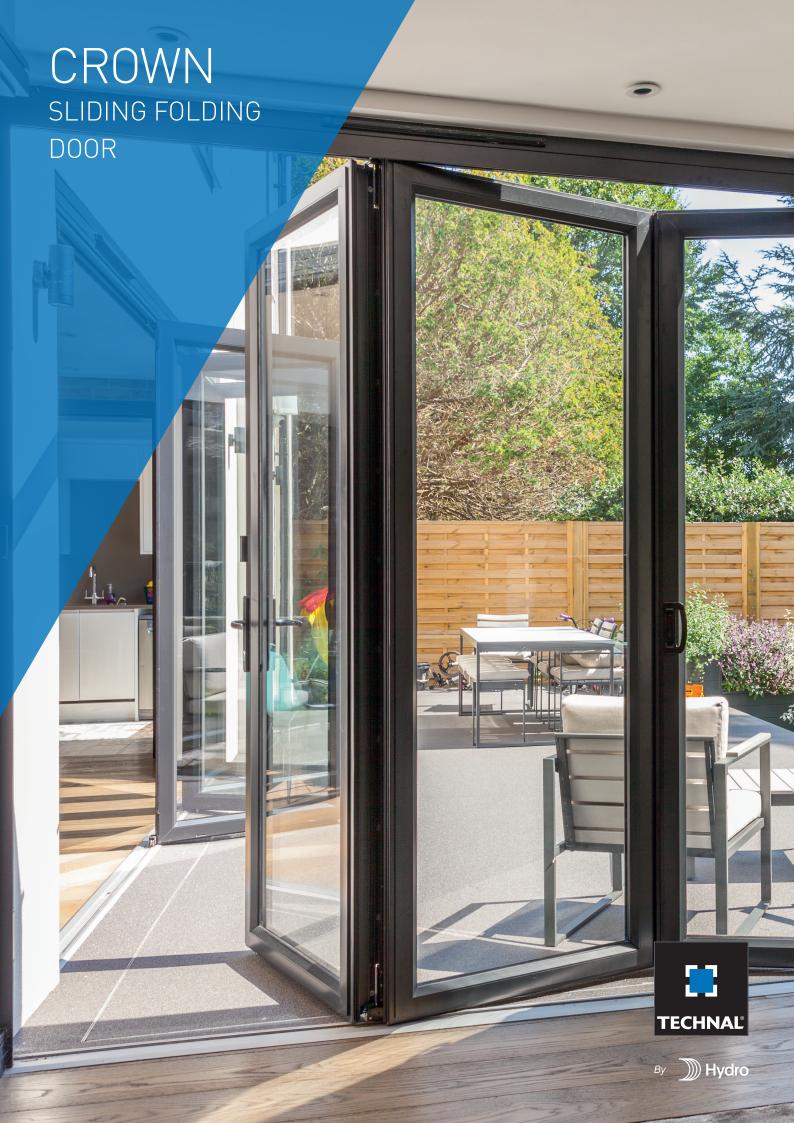

# **CROWN SLIDING FOLDING DOOR**

/ ELEGANTLY PRACTICAL

The Crown Sliding Folding Door is a unique way for your customers to make the most of their homes by bringing the outside in. Combining both form and function, the Crown Sliding Folding Door can be tailored to suit the needs of any project.

### STYLISH CONTEMPORARY SLIDING FOLDING DOOR

- Choose between 2 and 7 panes in one of 44 different configurations
- Available in original, slim line and soft line profile options
- PAS 24 options available for standard threshold doors up to 2.5 metres
- Contemporary continuous hinge replicating the gasket for a seamless finish
- Easy-glide stainless steel wheels and track allowing for ease of movement and exceptionally smooth operation
- Door can be folded with internal or external opening projection
- Low threshold cills available to give a variety of access options
- Key lockable shootbolt handle
- Can be integrated with Technal window and door
- Available with Dual Colour option from a range of 300 premium colours
- Door leaf glazing options between 24mm and 40mm
- Door size up to 3.0m high\*