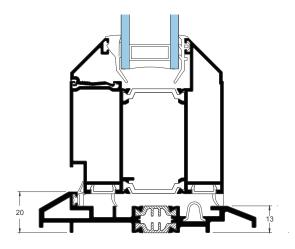

### REBATED LOW THRESHOLD

Along with the standard and low threshold, the Crown Sliding Folding Door is also available with a rebated low threshold. This provides improved weather resistance through the use of an additional gasket on the upstand., preventing water ingress. The rebated low threshold is also thermally broken to offer increased thermal efficiency.