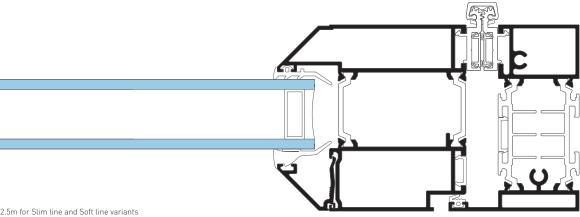

\*2.5m for Slim line and Soft line variants

## **SPECIFICATION**

|                         | ORIGINAL | SLIM LINE/<br>SOFT LINE |
|-------------------------|----------|-------------------------|
| DEPTH OF FRAME          | 75MM     | 75MM                    |
| WIDTH SIGHTLINE         | 75MM     | 59MM                    |
| MAXIMUM GLAZING DEPTH   | 28MM     | 40MM                    |
| MAXIMUM WEIGHT PER PANE | 100KG    | 100KG                   |
| MAXIMUM WIDTH PER PANE  | 1000MM   | 1000MM                  |
| MAXIMUM OVERALL WIDTH   | 6426MM*  | 6426MM*                 |
| MAXIMUM HEIGHT          | 3000MM   | 2500MM                  |