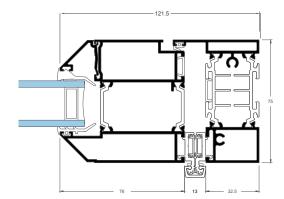

### THREE DIFFERENT LOOKS

The Crown Sliding Folding Door is available in three stylish variants, Original, Slim line and Soft line. Each one provides a distinctive profile style to suit personal choice or project requirement.

The Original, with its inherent strength of design, allows for doors to be made up to three metres in height.

The Slim line and Soft line options both benefit from profiles that have been reduced by up to 22%, providing slimmer sightlines at both the frame and panel meeting styles. This greatly increases the amount of light entering the room.

## **SPECIFICATION**

|                         | ORIGINAL | SLIM LINE/<br>SOFT LINE |
|-------------------------|----------|-------------------------|
| DEPTH OF FRAME          | 75MM     | 75MM                    |
| WIDTH SIGHTLINE         | 75MM     | 59MM                    |
| MAXIMUM GLAZING DEPTH   | 28MM     | 40MM                    |
| MAXIMUM WEIGHT PER PANE | 100KG    | 100KG                   |
| MAXIMUM WIDTH PER PANE  | 1000MM   | 1000MM                  |
| MAXIMUM OVERALL WIDTH   | 6426MM*  | 6426MM*                 |
| MAXIMUM HEIGHT          | 3000MM   | 2500MM                  |