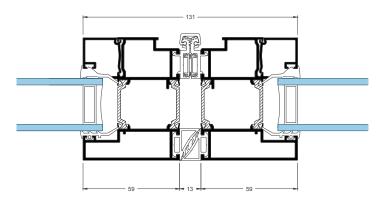

### THREE DIFFERENT LOOKS

The Crown Sliding Folding Door is available in three stylish variants, Original, Slim line and Soft line. Each one provides a distinctive profile style to suit personal choice or project requirement.

The Original, with its inherent strength of design, allows for doors to be made up to three metres in height.

The Slim line and Soft line options both benefit from profiles that have been reduced by up to 22%, providing slimmer sightlines at both the frame and panel meeting styles. This greatly increases the amount of light entering the room.

## **SPECIFICATION**

|                         | ORIGINAL | SLIM LINE/<br>SOFT LINE |
|-------------------------|----------|-------------------------|
| DEPTH OF FRAME          | 75MM     | 75MM                    |
| WIDTH SIGHTLINE         | 75MM     | 59MM                    |
| MAXIMUM GLAZING DEPTH   | 28MM     | 40MM                    |
| MAXIMUM WEIGHT PER PANE | 100KG    | 100KG                   |
| MAXIMUM WIDTH PER PANE  | 1000MM   | 1000MM                  |
| MAXIMUM OVERALL WIDTH   | 6426MM*  | 6426MM*                 |
| MAXIMUM HEIGHT          | 3000MM   | 2500MM                  |