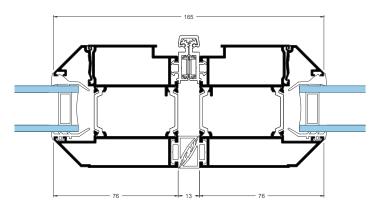

### THREE DIFFERENT LOOKS

The Crown Sliding Folding Door is available in three stylish variants, Original, Slim line and Soft line. Each one provides a distinctive profile style to suit personal choice or project requirement.

The Original, with its inherent strength of design, allows for doors to be made up to three metres in height.

The Slim line and Soft line options both benefit from profiles that have been reduced by up to 22%, providing slimmer sightlines at both the frame and panel meeting styles. This greatly increases the amount of light entering the room.

## **SPECIFICATION**

|                         | ORIGINAL | SLIM LINE/<br>SOFT LINE |
|-------------------------|----------|-------------------------|
| DEPTH OF FRAME          | 75MM     | 75MM                    |
| WIDTH SIGHTLINE         | 75MM     | 59MM                    |
| MAXIMUM GLAZING DEPTH   | 28MM     | 40MM                    |
| MAXIMUM WEIGHT PER PANE | 100KG    | 100KG                   |
| MAXIMUM WIDTH PER PANE  | 1000MM   | 1000MM                  |
| MAXIMUM OVERALL WIDTH   | 6426MM*  | 6426MM*                 |
| MAXIMUM HEIGHT          | 3000MM   | 2500MM                  |