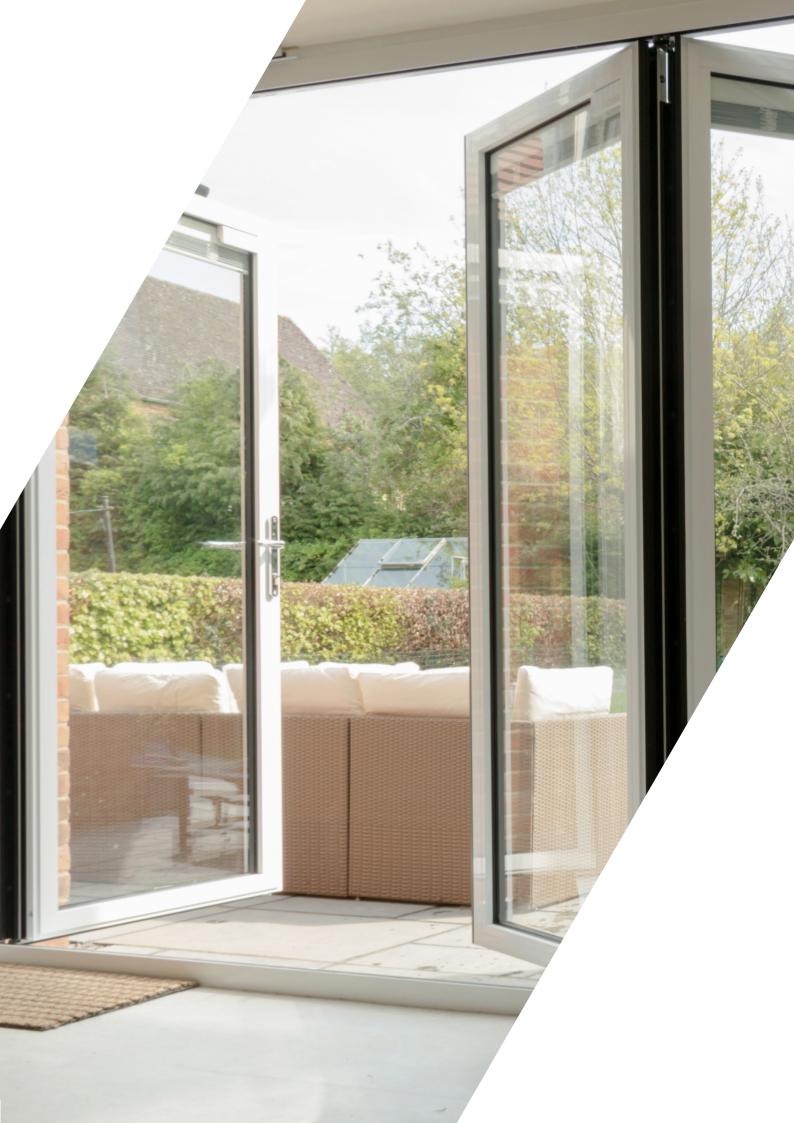

### PRACTICALLY DESIGNED

The design of the Crown Sliding Folding Door is not only stylish, it is practical too. The door provides outstanding performance for everyday use.

### REBATED LOW THRESHOLD

Along with the standard and low threshold, the Crown Sliding Folding Door is also available with a rebated low threshold. This provides improved weather resistance through the use of an additional gasket on the upstand., preventing water ingress. The rebated low threshold is also thermally broken to offer increased thermal efficiency.