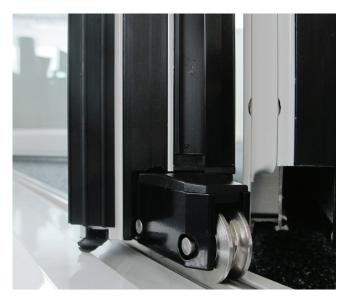

### **SECURITY ROLLER**

For all variants of the Crown Sliding Folding Door with a standard threshold, the bottom roller is provided with a security extrusion. This restricts the ability for the door to be removed from its tracks.