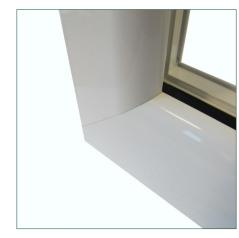

### REBATED LOW THRESHOLD

Along with the standard and low threshold, the Crown Sliding Folding Door is also available with a rebated low threshold. This provides improved weather resistance through the use of an additional gasket on the upstand., preventing water ingress. The rebated low threshold is also thermally broken to offer increased thermal efficiency.