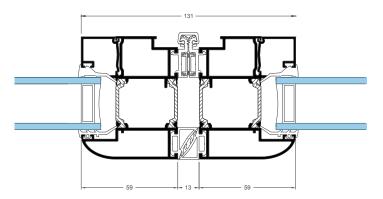

# **CROWN SLIDING FOLDING DOOR**

/ AESTHETICS TO SUIT ANY STYLE

Original Crown Sliding Folding Door

Slim line Crown Sliding Folding Door

Soft line Crown Sliding Folding Door

### THREE DIFFERENT LOOKS

The Crown Sliding Folding Door is available in three stylish variants, Original, Slim line and Soft line. Each one provides a distinctive profile style to suit personal choice or project requirement.

The Original, with its inherent strength of design, allows for doors to be made up to three metres in height.

The Slim line and Soft line options both benefit from profiles that have been reduced by up to 22%, providing slimmer sightlines at both the frame and panel meeting styles. This greatly increases the amount of light entering the room.