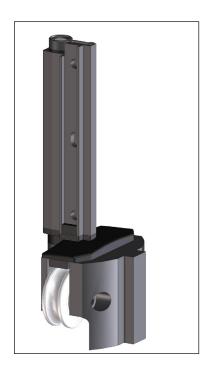

### **SECURITY ROLLER**

For all variants of the Crown Sliding Folding Door with a standard threshold, the bottom roller is provided with a security extrusion. This restricts the ability for the door to be removed from its tracks.

### **CONTINUOUS HINGE**

The continuous hinge from appearance is purely aesthetic, mimicking the gasket for a clean and simple look. However, not only does it look good, it delivers an enhanced weather seal and eases the operation of the door with its integrated gearing mechanism.

The overall security performance of the door is also enhanced as the hinge runs the full height of the door, meaning that there are no individual attack points.