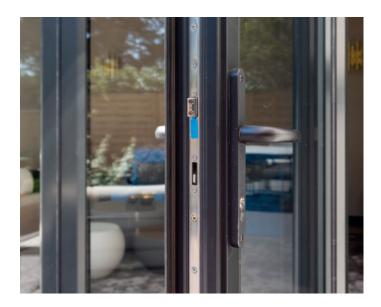

The door features a unique minimalist Shootbolt handle which throws bolts into position top and bottom with one easy action and provides an indicator that the shootbolts are in place. In addition, the handle is key lockable for added security and peace of mind.

The Crown Sliding Folding Door is available with our unique 'Dualsecure' locking system (Patent Pending), including a 5 Lever security 'lock out' function to deadlock the lock independently of the cylinder. This additional feature restricts the movement of all locking parts and provides you with exceptional levels of security.