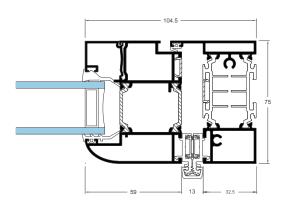

# **CROWN SLIDING FOLDING DOOR**

/ AESTHETICS TO SUIT ANY STYLE

Original Crown Sliding Folding Door

Slim line Crown Sliding Folding Door

Soft line Crown Sliding Folding Door

### THREE DIFFERENT LOOKS

The Crown Sliding Folding Door is available in three stylish variants, Original, Slim line and Soft line. Each one provides a distinctive profile style to suit personal choice or project requirement.

The Original, with its inherent strength of design, allows for doors to be made up to three metres in height.

The Slim line and Soft line options both benefit from profiles that have been reduced by up to 22%, providing slimmer sightlines at both the frame and panel meeting styles. This greatly increases the amount of light entering the room.