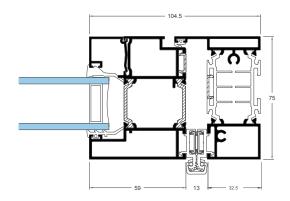

### THREE DIFFERENT LOOKS

The Crown Sliding Folding Door is available in three stylish variants, Original, Slim line and Soft line. Each one provides a distinctive profile style to suit personal choice or project requirement.

The Original, with its inherent strength of design, allows for doors to be made up to three metres in height.

The Slim line and Soft line options both benefit from profiles that have been reduced by up to 22%, providing slimmer sightlines at both the frame and panel meeting styles. This greatly increases the amount of light entering the room.

## **SPECIFICATION**

|                         | ORIGINAL | SLIM LINE/<br>SOFT LINE |
|-------------------------|----------|-------------------------|
| DEPTH OF FRAME          | 75MM     | 75MM                    |
| WIDTH SIGHTLINE         | 75MM     | 59MM                    |
| MAXIMUM GLAZING DEPTH   | 28MM     | 40MM                    |
| MAXIMUM WEIGHT PER PANE | 100KG    | 100KG                   |
| MAXIMUM WIDTH PER PANE  | 1000MM   | 1000MM                  |
| MAXIMUM OVERALL WIDTH   | 6426MM*  | 6426MM*                 |
| MAXIMUM HEIGHT          | 3000MM   | 2500MM                  |