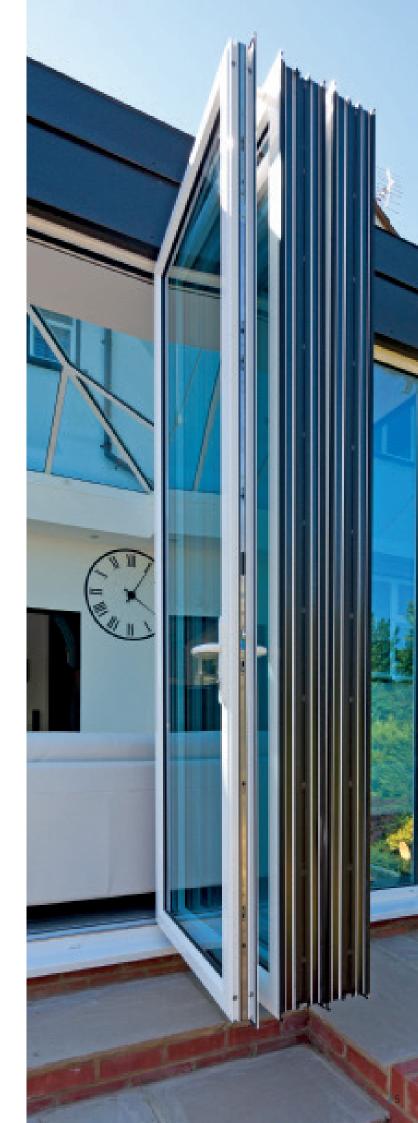

# **CROWN SLIDING FOLDING DOOR**

/ ELEGANTLY PRACTICAL

The Crown Sliding Folding Door is a unique way for your customers to make the most of their homes by bringing the outside in. Combining both form and function, the Crown Sliding Folding Door can be tailored to suit the needs of any project.

### STYLISH CONTEMPORARY SLIDING FOLDING DOOR

- Choose between 2 and 7 panes in one of 44 different configurations
- Available in original, slim line and soft line profile options
- PAS 24 options available for standard threshold doors up to 2.5 metres
- Contemporary continuous hinge replicating the gasket for a seamless finish
- Easy-glide stainless steel wheels and track allowing for ease of movement and exceptionally smooth operation
- Door can be folded with internal or external opening projection
- Low threshold cills available to give a variety of access options
- Key lockable shootbolt handle
- Can be integrated with Technal window and door
- Available with Dual Colour option from a range of 300 premium colours
- Door leaf glazing options between 24mm and 40mm
- Door size up to 3.0m high\*

### THREE DIFFERENT LOOKS

The Crown Sliding Folding Door is available in three stylish variants, Original, Slim line and Soft line. Each one provides a distinctive profile style to suit personal choice or project requirement.

The Original, with its inherent strength of design, allows for doors to be made up to three metres in height.

The Slim line and Soft line options both benefit from profiles that have been reduced by up to 22%, providing slimmer sightlines at both the frame and panel meeting styles. This greatly increases the amount of light entering the room.