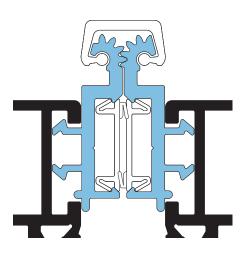

### **CONTINUOUS HINGE**

The continuous hinge from appearance is purely aesthetic, mimicking the gasket for a clean and simple look. However, not only does it look good, it delivers an enhanced weather seal and eases the operation of the door with its integrated gearing mechanism.

The overall security performance of the door is also enhanced as the hinge runs the full height of the door, meaning that there are no individual attack points.