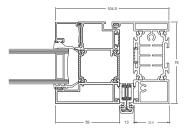

## Aesthetics to suit any style

**Original** Crown Sliding Folding Door

**Slimline** Crown Sliding Folding Door

Softline Crown Sliding Folding Door

#### Three different looks

The Crown Sliding Folding Door is available in three stylish variants, Original, Slimline and Softline. Each one provides a distinctive profile style to suit personal choice or project requirement.

The Original, with its inherent strength of design, allows for doors to be made up to three metres in height.

The Slimline and Softline options both benefit from profiles that have been reduced by up to 22%, providing slimmer sightlines at both the frame and panel meeting styles. This greatly increases the amount of light entering the room.