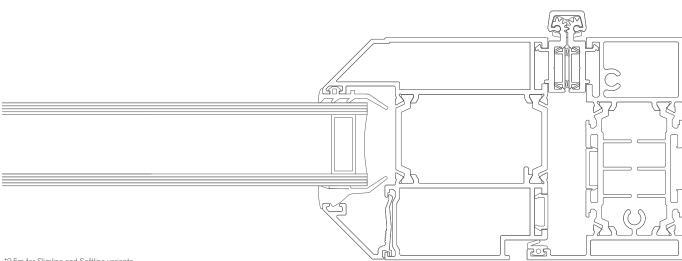

#### **Rebated Low Threshold**

Along with the standard and low threshold, the Crown Sliding Folding Door is also available with a rebated low threshold. This provides improved weather resistance through the use of an additional gasket on the upstand, preventing water ingress. The rebated low threshold is also thermally broken to offer increased thermal efficiency.

#### **Continuous Hinge**

The continuous hinge from appearance is purely aesthetic, mimicking the gasket for a clean and simple look. However, not only does it look good, it delivers an enhanced weather seal and eases the operation of the door with its integrated gearing mechanism.

The overall security performance of the door is also enhanced as the hinge runs the full height of the door, meaning that there are no individual attack points.