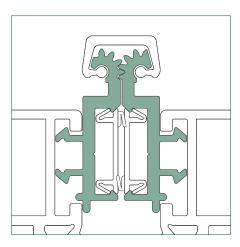

#### **Continuous Hinge**

The continuous hinge from appearance is purely aesthetic, mimicking the gasket for a clean and simple look. However, not only does it look good, it delivers an enhanced weather seal and eases the operation of the door with its integrated gearing mechanism.

The overall security performance of the door is also enhanced as the hinge runs the full height of the door, meaning that there are no individual attack points.