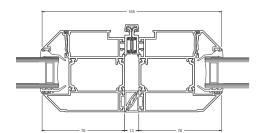

## Aesthetics to suit any style

**Original** Crown Sliding Folding Door

**Slimline** Crown Sliding Folding Door

Softline Crown Sliding Folding Door

#### Three different looks

The Crown Sliding Folding Door is available in three stylish variants, Original, Slimline and Softline. Each one provides a distinctive profile style to suit personal choice or project requirement.

The Original, with its inherent strength of design, allows for doors to be made up to three metres in height.

The Slimline and Softline options both benefit from profiles that have been reduced by up to 22%, providing slimmer sightlines at both the frame and panel meeting styles. This greatly increases the amount of light entering the room.