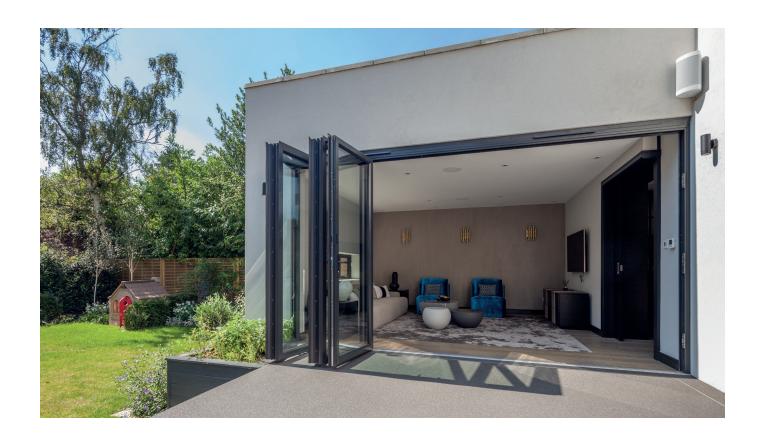

## Security at its heart

Safety and security are two of the most important factors when choosing windows and doors to ensure the home is protected. The Crown Sliding Folding Door is no exception to this with safety and security at the heart of its elegant design to meet and exceed PAS 24.

The Crown Sliding Folding Door with swing leaf incorporates security features such as a multi point lock designed specifically for doors - as opposed to "window" hardware utilised on some doors of this type. This allows the Crown Sliding Folding Door to not only be securely locked but also used as a main entry or exit when a swing panel is included, which can be opened form both inside and outside.

The door features a unique minimalist Shoot bolt handle which throws bolts into position top and bottom with one easy action and provides an indicator that the shoot bolts are in place. In addition, the handle is key lockable for added security and peace of mind.