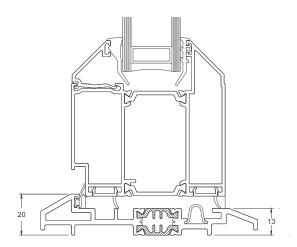

#### Original:

Depth of frame: 75mm Width sightline: 75mm Maximum glazing depth: 28mm Maximum weight per pane: 100kg Maximum width per pane: 1000mm Maximum overall width: 6426mm\* Maximum height: 3000mm

#### Slimline/Softline:

Depth of frame: 75mm Width sightline: 59mm 40mm Maximum glazing depth: Maximum weight per pane: 100kg Maximum width per pane: 1000mm Maximum overall width: 6426mm\* 2500mm Maximum height: