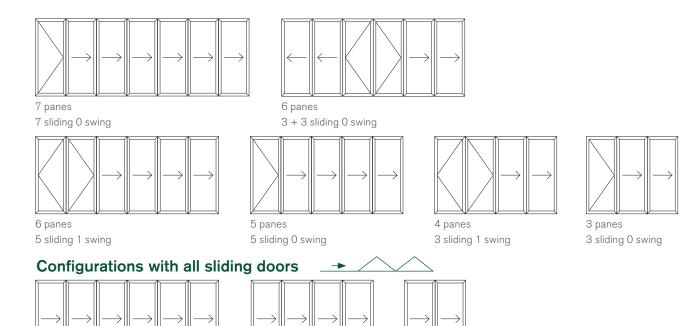

#### Stylish contemporary sliding folding door

- Choose between 2 and 7 panes in one of 44 different configurations
- Available in original, slimline and softline profile options
- PAS 24 options available for standard threshold doors up to 2.5 metres
- Contemporary continuous hinge replicating the gasket for a seamless finish
- Easy-glide stainless steel wheels and track allowing for ease of movement and exceptionally smooth operation
- Door can be folded with internal or external opening projection
- Low threshold cills available to give a variety of access options
- Key lockable shootbolt handle
- Can be integrated with Sapa window and door suites
- Available with Dual Colour option from a range of 300 premium colours
- Door leaf glazing options between 28mm and 40mm
- Door size up to 3.0m high\*

## Configuration options

6 panes

6 sliding 0 swing

## Weather Performance

2 panes

2 sliding 0 swing

#### **Open Out**

4 panes

4 sliding 0 swing

Water Tightness Class 9A (600 Pa) Air Permeability Class 3 (600 Pa) Wind Resistance Class 4 (1600 Pa) Exposure Category 1600