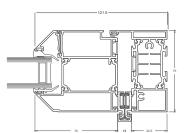

#### Original:

Depth of frame: 75mm Width sightline: 75mm Maximum glazing depth: 28mm Maximum weight per pane: 100kg Maximum width per pane: 1000mm Maximum overall width: 6426mm\* Maximum height: 3000mm

#### Slimline/Softline:

Depth of frame: 75mm Width sightline: 59mm 40mm Maximum glazing depth: Maximum weight per pane: 100kg Maximum width per pane: 1000mm Maximum overall width: 6426mm\* 2500mm Maximum height: