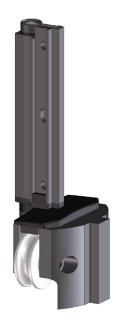

#### **Continuous Hinge**

The continuous hinge from appearance is purely aesthetic, mimicking the gasket for a clean and simple look. However, not only does it look good, it delivers an enhanced weather seal and eases the operation of the door with its integrated gearing mechanism.

The overall security performance of the door is also enhanced as the hinge runs the full height of the door, meaning that there are no individual attack points.

#### Security Roller

For all variants of the Crown Sliding Folding Door with a standard threshold, the bottom roller is provided with a security extrusion. This restricts the ability for the door to be removed from its tracks.