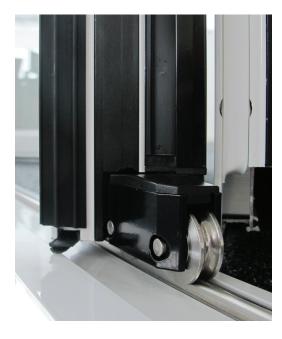

#### Security Roller

For all variants of the Crown Sliding Folding Door with a standard threshold, the bottom roller is provided with a security extrusion. This restricts the ability for the door to be removed from its tracks.