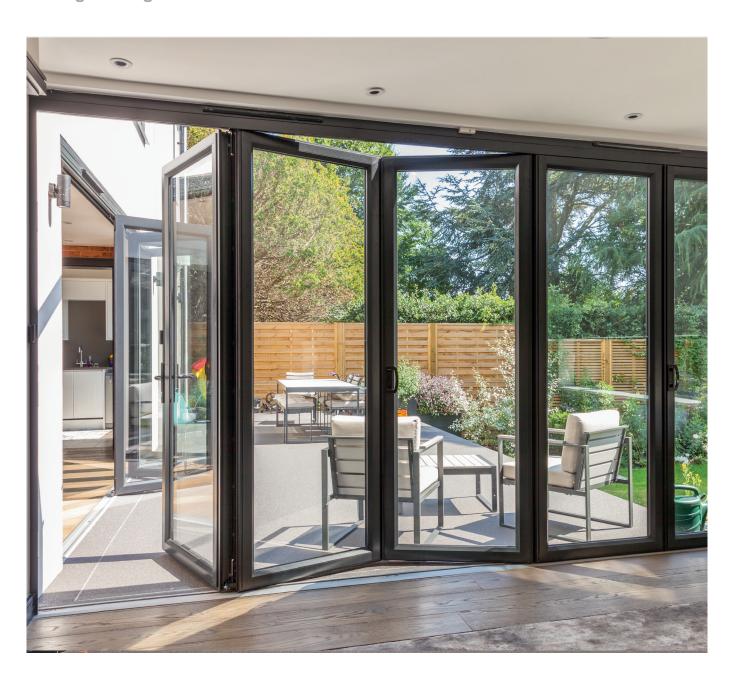

## Elegantly practical

The Crown Sliding Folding Door is a unique way for your customers to make the most of their homes by bringing the outside in. Combining both form and function, the Crown Sliding Folding Door can be tailored to suit the needs of any project.

#### Stylish contemporary sliding folding door

- Choose between 2 and 7 panes in one of 44 different configurations
- Available in original, slimline and softline profile options
- PAS 24 options available for standard threshold doors up to 2.5 metres
- Contemporary continuous hinge replicating the gasket for a seamless finish
- Easy-glide stainless steel wheels and track allowing for ease of movement and exceptionally smooth operation
- Door can be folded with internal or external opening projection
- Low threshold cills available to give a variety of access options
- Key lockable shootbolt handle
- Can be integrated with Sapa window and door suites
- Available with Dual Colour option from a range of 300 premium colours
- Door leaf glazing options between 28mm and 40mm
- Door size up to 3.0m high\*

# Crown Sliding Folding Door Practically designed

The design of the Crown Sliding Folding Door is not only stylish, it is practical too. The door provides outstanding performance for everyday use.