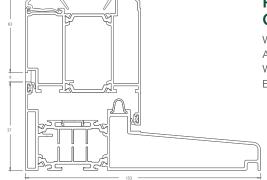

#### Original:

Depth of frame: 75mm Width sightline: 75mm Maximum glazing depth: 28mm Maximum weight per pane: 100kg Maximum width per pane: 1000mm Maximum overall width: 6426mm\* Maximum height: 3000mm

#### Slimline/Softline:

Depth of frame: 75mm Width sightline: 59mm 40mm Maximum glazing depth: Maximum weight per pane: 100kg Maximum width per pane: 1000mm Maximum overall width: 6426mm\* 2500mm Maximum height: