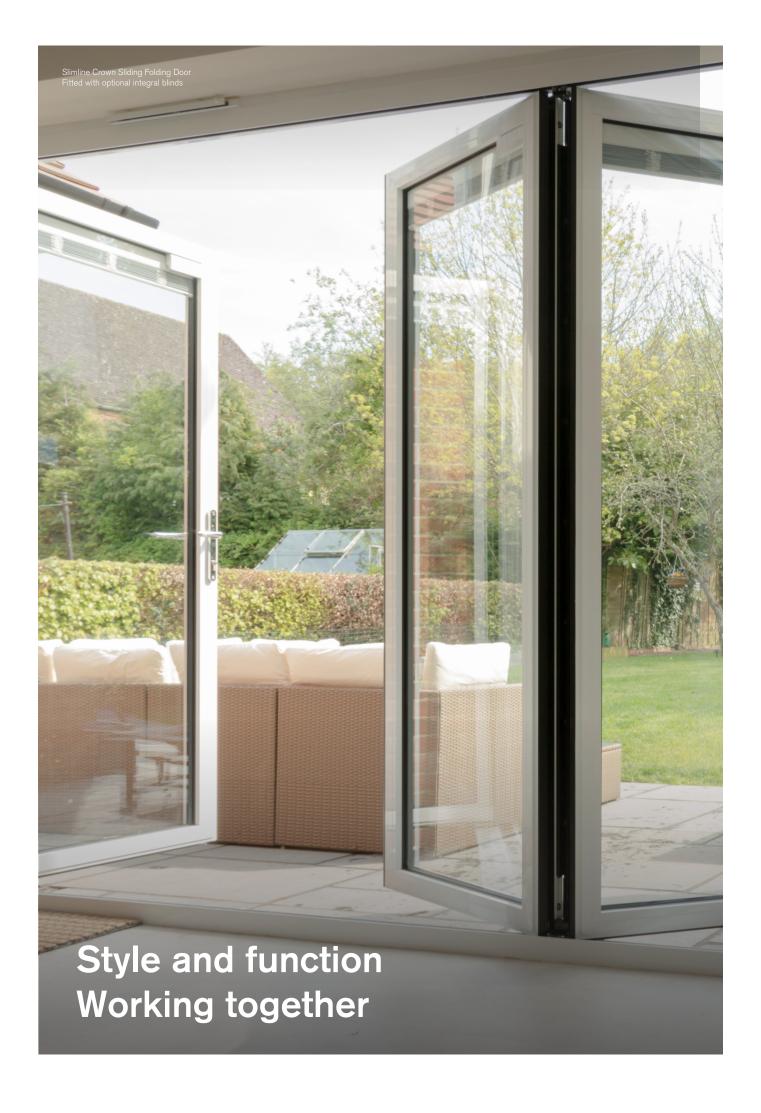

## Aesthetics to suit any style

**Original** Crown Sliding Folding Door

**Slimline** Crown Sliding Folding Door

Softline Crown Sliding Folding Door

#### Three different looks

The Crown Sliding Folding Door is available in three stylish variants, Original, Slimline and Softline. Each one provides a distinctive profile style to suit personal choice or project requirement.

The Original, with its inherent strength of design, allows for doors to be made up to three metres in height.

The Slimline and Softline options both benefit from profiles that have been reduced by up to 22%, providing slimmer sightlines at both the frame and panel meeting styles. This greatly increases the amount of light entering the room.