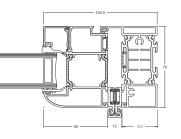

## Aesthetics to suit any style

**Original** Crown Sliding Folding Door

**Slimline** Crown Sliding Folding Door

Softline Crown Sliding Folding Door

#### Three different looks

The Crown Sliding Folding Door is available in three stylish variants, Original, Slimline and Softline. Each one provides a distinctive profile style to suit personal choice or project requirement.

The Original, with its inherent strength of design, allows for doors to be made up to three metres in height.

The Slimline and Softline options both benefit from profiles that have been reduced by up to 22%, providing slimmer sightlines at both the frame and panel meeting styles. This greatly increases the amount of light entering the room.