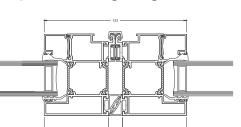

## Aesthetics to suit any style

**Original** Crown Sliding Folding Door

**Slimline** Crown Sliding Folding Door

Softline Crown Sliding Folding Door

#### Three different looks

The Crown Sliding Folding Door is available in three stylish variants, Original, Slimline and Softline. Each one provides a distinctive profile style to suit personal choice or project requirement.

The Original, with its inherent strength of design, allows for doors to be made up to three metres in height.

The Slimline and Softline options both benefit from profiles that have been reduced by up to 22%, providing slimmer sightlines at both the frame and panel meeting styles. This greatly increases the amount of light entering the room.