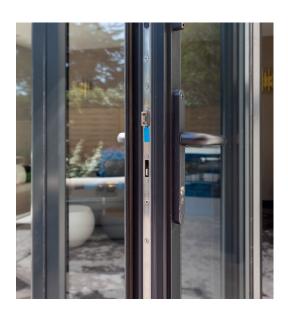

The door features a unique minimalist Shoot bolt handle which throws bolts into position top and bottom with one easy action and provides an indicator that the shoot bolts are in place. In addition, the handle is key lockable for added security and peace of mind.

The Crown Sliding Folding Door is available with our unique 'Dualsecure' locking system (Patent Pending), including a 5 Lever security 'lock out' function to deadlock the lock independently of the cylinder. This additional feature restricts the movement of all locking parts and provides you with exceptional levels of security.