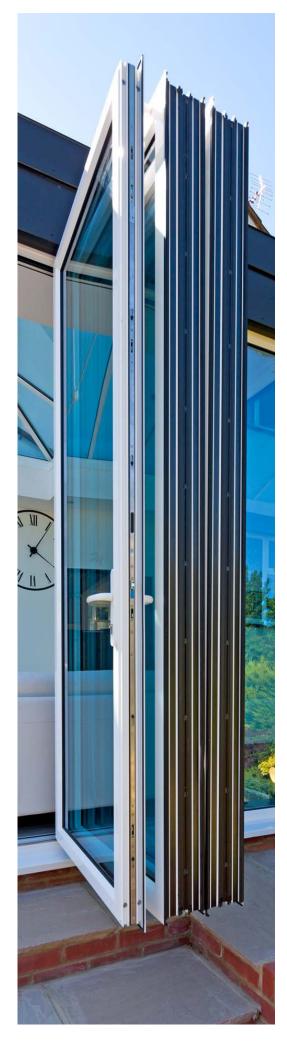

## Elegantly practical

The Crown Sliding Folding Door is a unique way for your customers to make the most of their homes by bringing the outside in. Combining both form and function, the Crown Sliding Folding Door can be tailored to suit the needs of any project.

# Crown Sliding Folding Door Practically designed

The design of the Crown Sliding Folding Door is not only stylish, it is practical too. The door provides outstanding performance for everyday use.