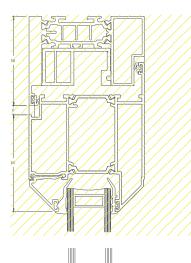

#### **Rebated Low Threshold**

Along with the standard and low threshold, the Crown Sliding Folding Door is also available with a rebated low threshold. This provides improved weather resistance through the use of an additional gasket on the upstand, preventing water ingress. The rebated low threshold is also thermally broken to offer increased thermal efficiency.

#### **Rebated Low Threshold** Open Out

Water Tightness Class 3A (150 Pa) Air Permeability Class 3 (600 Pa) Wind Resistance Class 4 (1600 Pa) **Exposure Category** 