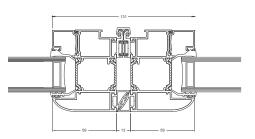

## Aesthetics to suit any style

**Original** Crown Sliding Folding Door

**Slimline** Crown Sliding Folding Door

Softline Crown Sliding Folding Door

#### Three different looks

The Crown Sliding Folding Door is available in three stylish variants, Original, Slimline and Softline. Each one provides a distinctive profile style to suit personal choice or project requirement.

The Original, with its inherent strength of design, allows for doors to be made up to three metres in height.

The Slimline and Softline options both benefit from profiles that have been reduced by up to 22%, providing slimmer sightlines at both the frame and panel meeting styles. This greatly increases the amount of light entering the room.